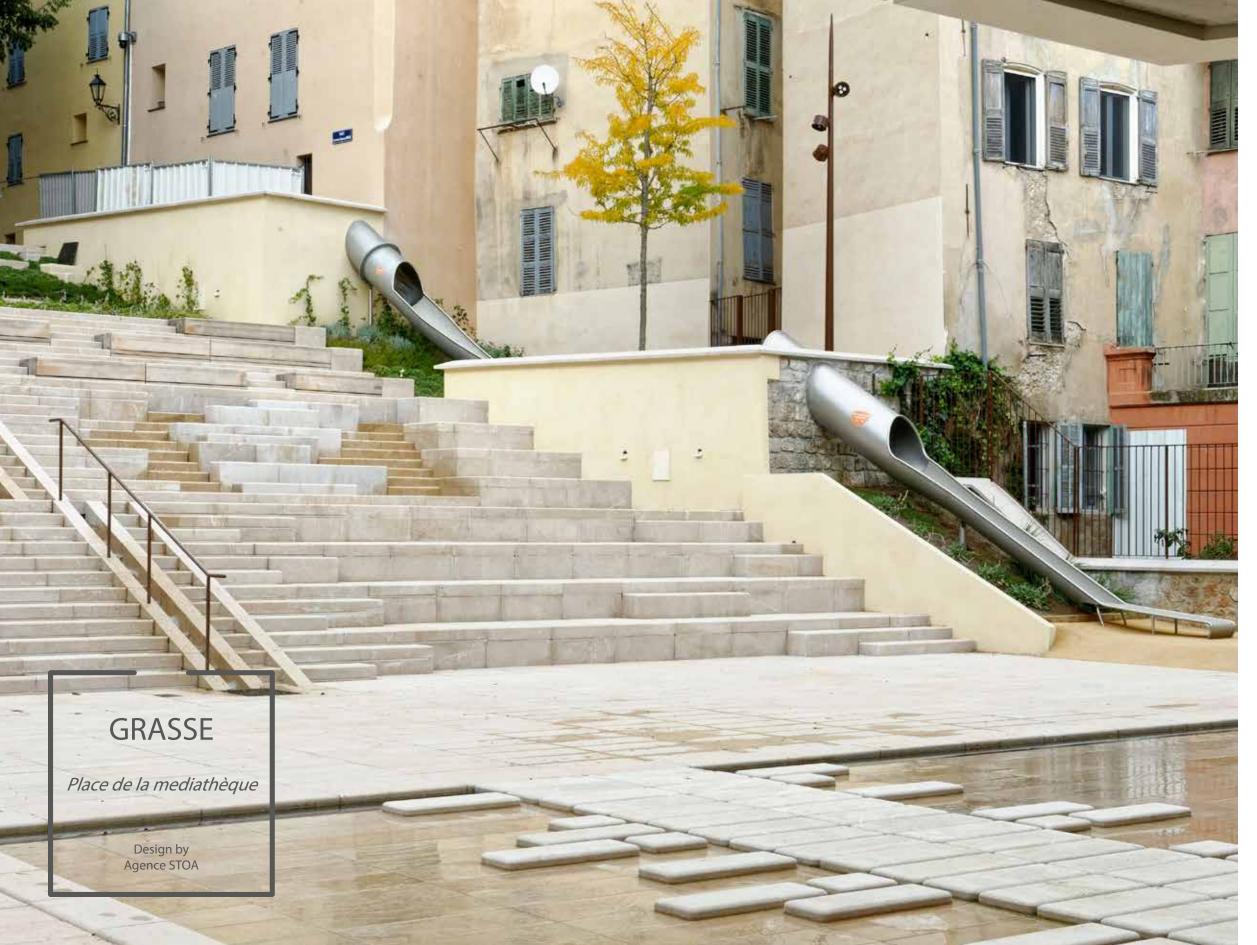

functional street furniture has been installed in an idyllic environment.

Société Nautique de Genève in the realization of this tailor-made urban furniture project: benches combine steel and larch, other triangular 'beacon' benches in Hi-mac resin and larch have naturally found their place in the framework of this nautical site.

In order to reinforce the presence of fauna and flora, some of these furniture elements also serve as a support for vegetation. Planters and pergolas have been associated with these seats in order to bring a little greenery to this mineral setting, without requiring road works.









n response to a strong demand from the new inhabitants of the Moulon district, Pro Urba created this 800m2 playground to welcome children with playful and inspiring furniture.









Slide into culture thanks to this customised design by for the city of Grasse. A good way to get to the media library with enthusiasm!







The Montgeon forest is a park and a leisure area in the city of Le Havre where you can find lakes, a tropical greenhouse, wild fauna... And in the heart of this forest, a facility awaits children in an environment as close to nature as possible.

On this large playground, there is a first area for children aged 2 to 6 and a second area for older children with structures built around a tree. Children can play on a 9m high tower with a slide.

Towers, courses, huts, slides, games... A world as pleasant as it is playful awaits you!



















A s part of the redevelopment of Jules Ferry Park, the city of Lorient wanted a custom-made, trans