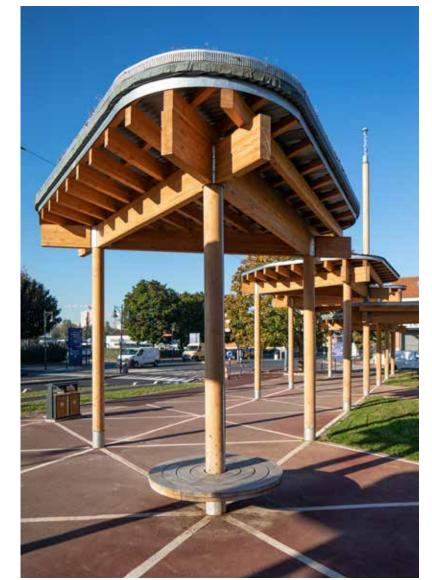

ons carried out for their maintenance...





Creating a playground focused on sports in a fun way is possible! Here's how to get kids and adults moving while having fun. Flexible shock-absorbing floor, tunnel, balls, turnstile... Discover this layout, definitely placed under the sign of fun thanks to this attractive orange color.













As part of its contribution to the United Nations' sustainable development objectives and its CSR approach, ICADE has chosen to develop and install shaded areas at the entrances to its business center located in Aubervilliers

The purpose of these Douglas wood structures is to create a shaded area along the sidewalk leading to the center of the business park and, at night, a luminous landmark thanks to the lampadaires included in the structure.













When the water of glaciers and mountain streams feeds games in the valley! It is in Arrens-Marsous in the High Pyrenees that this water game took place, totally integrated in the landscape. The municipality has chosen to supply a waterfall river made of Robinier..





The playground of the skate park offers a colored floor that encourages movement. Active design by takes on its full meaning here: encouraging movement through a colorful and attractive floor. Climbing holds, slides, EPDM spheres, rocking swings... Let the children imagine!











This area of the Bois-Colombes Pompidou Park is a creator of intergenerational links, a friendly place where everyone can find happiness and share warm moments.

This is both a landscaped and playful project where Pro Urba equipments ca