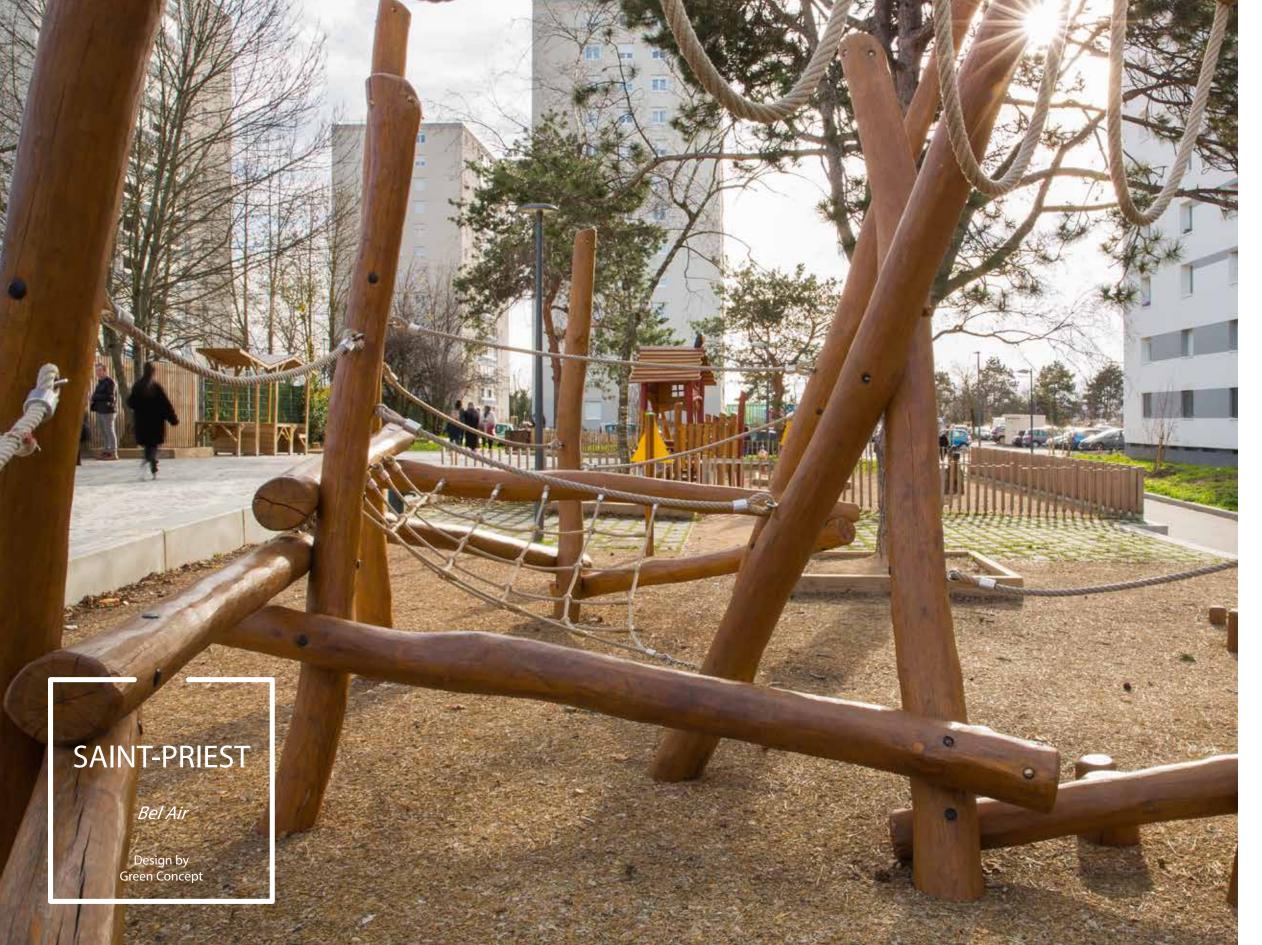

y of a robot is sure to attract families and delight young and old alike!









The creation of a playful, sporty and original space, this playground revitalizes this large 30-hectare park.







To create a unique experience in a shopping centre, nothing is better than a fun and immersive playground! Here children are immersed in a meadow and enjoy slides and other games.





Steel «Active Shopping Resort» Apsys

Design by Agence Base /Monstrum



et's board! There is nothing better than a stop at the pirate ship to enjoy the whole family and to let yourself be carried away into the underwater world.













**S** tep into Alice's garden with this playground inspired by the world of wonders. A work made with Robinia wood, to enjoy these games that seem more real than life!







A fun and sporting playground for all is possible. Pro Urba's aim is to offer intergenerational spaces, a successful mission in Saint-Priest!









This new district of Sevran was developed on the wasteland of a former industrial site. For the creation of a new playground, the red thread chosen was that of the Whale, taking as a symbol one of the most emblematic machines of the former American railway brake factory, Westinghouse, whose installation was reminiscent of the rib cage of this marine mammal.

The whale is made up of standard components and has taken on a life of its own: the central part, made up of 10 arches, serves as a custom-made rib cage. The head is a climbing globe and the tail is a play structure with a slide. The safety floor is reminiscent of a «whale skin» thanks