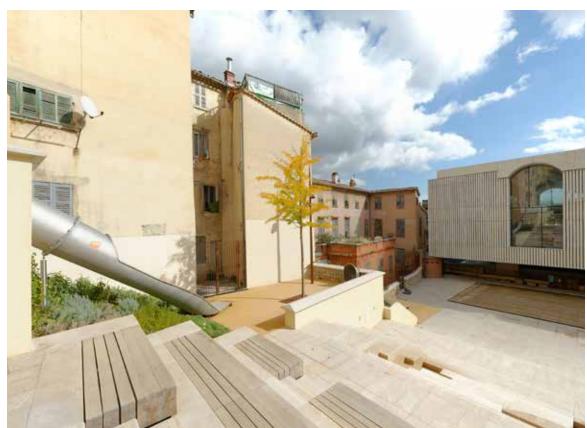

rban furniture project: benches combine steel and larch, other triangular 'beacon' benches in Hi-mac resin and larch have naturally found their place in the framework of this nautical site.

In order to reinforce the presence of fauna and flora, some of these furniture elements also serve as a support for vegetation. Planters and pergolas have been associated with these seats in order to bring a little greenery to this mineral setting, without requiring road works.









n response to a strong demand from the new inhabitants of the Moulon district, Pro Urba created this 800m2 playground to welcome children with playful and inspiring furniture.









Slide into culture thanks to this customised design by for the city of Grasse. A good way to get to the media library with enthusiasm!







The Montgeon forest is a park and a leisure area in the city of Le Havre where you can find lakes, a tropical greenhouse, wild fauna... And in the heart of this forest, a facility awaits children in an environment as close to nature as possible.

On this large playground, there is a first area for children aged 2 to 6 and a second area for older children with structures built around a tree. Children can play on a 9m high tower with a slide.

Towers, courses, huts, slides, games... A world as pleasant as it is playful awaits you!



















A s part of the redevelopment of Jules Ferry Park, the city of Lorient wanted a custom-made, transparent playground with a strong sense of identity, to fit in with the very natural setting of this wooded area.

The idea was to propose a pla