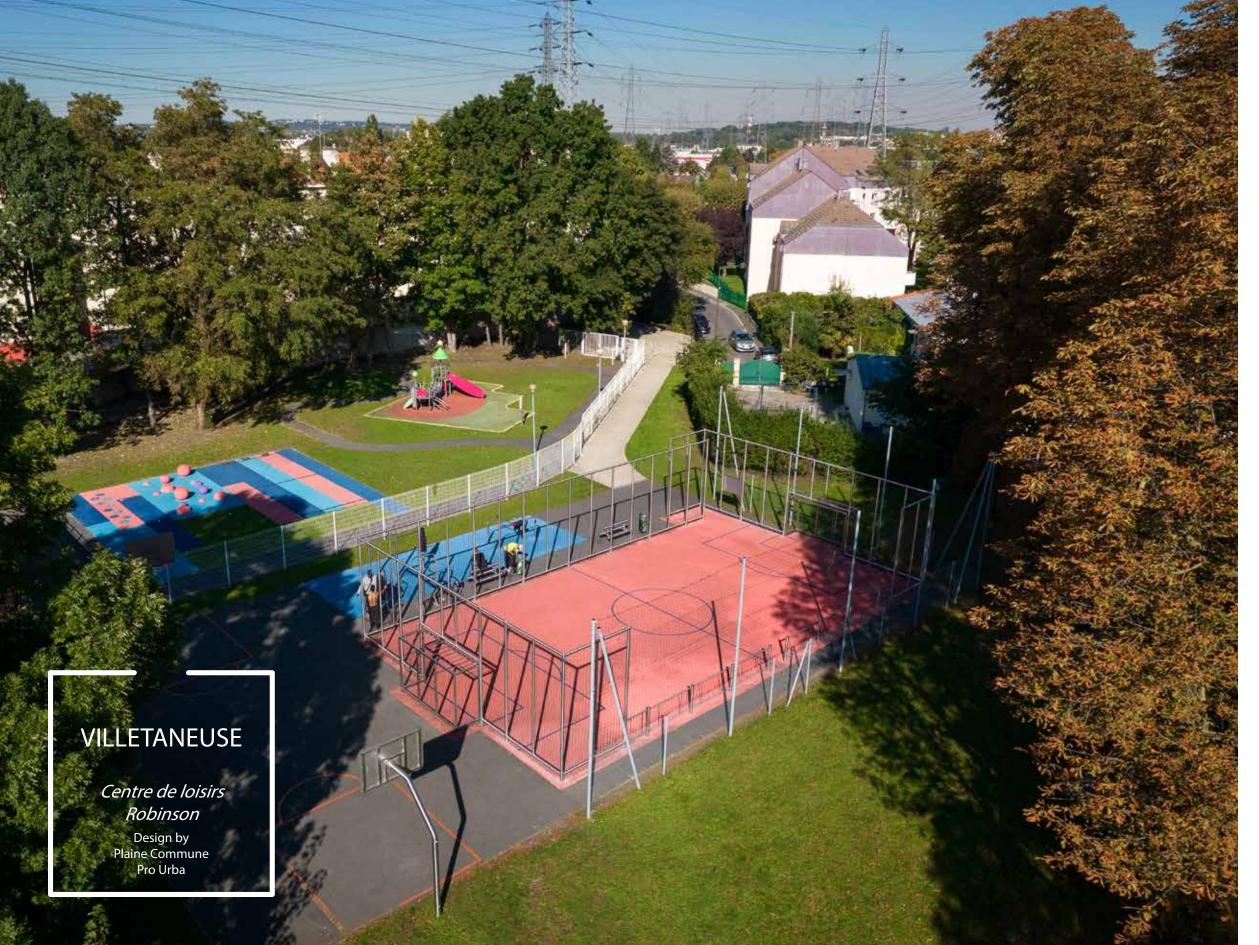

in» thanks to the speckled EPDM granulates and round patterns. The playground is set up in a transparent manner and surrounded by green areas... A magical place for children.







Westinghouse

Design by Bassinet Turquin Paysage















This 14-metre high Miss Rock is looking towards the entrance, a cap on her head and tattoos on her arms. She is the muse of the shopping centre, bubbly, fun and trendy; she sports an unusual look: leopard and zebra patterns, pins representing local specificities, coloured posts.

Young and old alike are invited to climb the spheres, cross the footbridges, and go on unforgettable slides along the 10m high slides.

And to add an artistic touch, we have brought company Quai 36 in the production and its street artist On/Off.





























This leisure centre has recently been given a makeover with a brand new sports area. This allows young and old to let off steam and play the sports they want in a fun and dynamic way.











Tailor-made design by furniture, a pergola with a misting system to cool off in summer, and an impressive 10m high tower with two large slides for endless fun, there is something for everyone.



























Aqua Pro Urba, the aquatic subsidiary of Pro Urba, offers a complete service dedicated to water games and fountain play, from design by to completion. We design by playgrounds, without water retention and with free access, adapted to all publics including PRM. We imagine personalised spaces, adapted to their environment and respectful of ecological concerns. These Vortex <sup>®</s