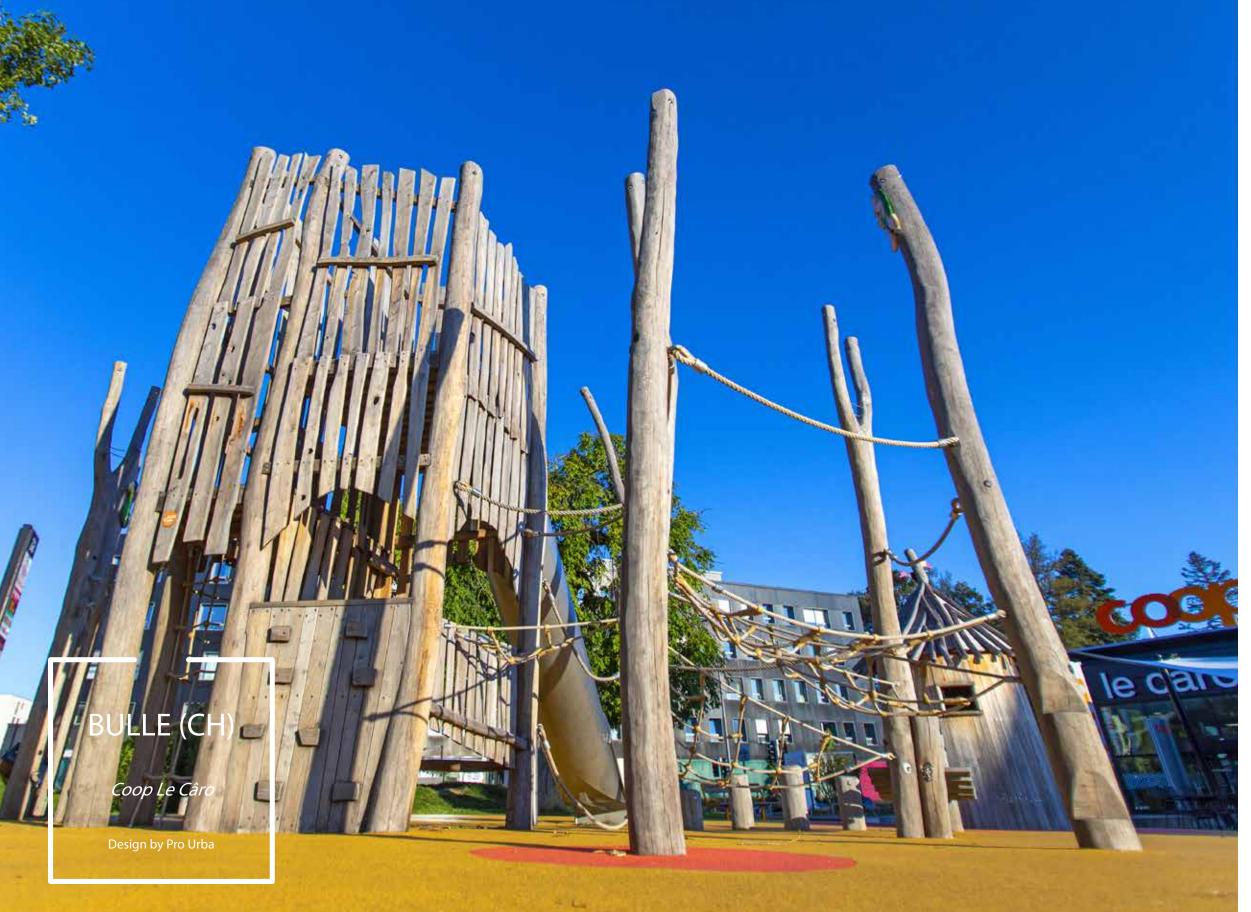

e into an enchanted world.







A colourful creation that reveals its true face from the air!

It was design byed to bring the Cartoucherie site back to life. Joy, gaiety and enthusiasm, conducive to the experimentation of an awakening imagination. The whole layout is a space for adventure and experimentation, allowing children to explore in a variety of ways: climbing, hanging, sliding, falling, climbing, hiding, resting...

The playground is composed of a wide variety of games: a forest of locust posts, a tunnel, swings, mirrors, a gong, climbing holds...











or this shopping centre, the objective was to rethink a playful project that would appeal to young and old alike. Pro Urba created this tailor-made area by integrating the Jamadu theme specific to the COOP restaurant.









Encouraging people to wander and move around on the Calais seafront. This challenge was met with this project, which effectively handles the concept of active design by. Getting people to move is what the new spaces are meant for!







Co-design by Agence Base Pro Urba













































This playground is part of the overall project to renovate the Place Soult in the heart of Castres.

A colourful space with different equipment for entertainment such as a trampoline integrated into the ground, a climbing wall, a slide, wooden games and a long view to appreciate the Castres city centre.

This area is dedicated to children but also to parents with benches to relax, to enjoy the sunshine and to spend a pleasant afternoon with family or friends.













t