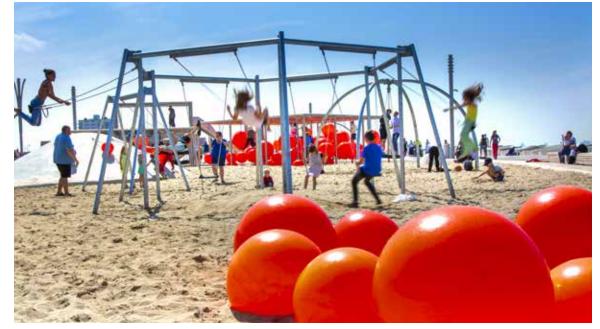

imagination. The whole layout is a space for adventure and experimentation, allowing children to explore in a variety of ways: climbing, hanging, sliding, falling, climbing, hiding, resting...

The playground is composed of a wide variety of games: a forest of locust posts, a tunnel, swings, mirrors, a gong, climbing holds...











or this shopping centre, the objective was to rethink a playful project that would appeal to young and old alike. Pro Urba created this tailor-made area by integrating the Jamadu theme specific to the COOP restaurant.









Encouraging people to wander and move around on the Calais seafront. This challenge was met with this project, which effectively handles the concept of active design by. Getting people to move is what the new spaces are meant for!







Co-design by Agence Base Pro Urba













































This playground is part of the overall project to renovate the Place Soult in the heart of Castres.

A colourful space with different equipment for entertainment such as a trampoline integrated into the ground, a climbing wall, a slide, wooden games and a long view to appreciate the Castres city centre.

This area is dedicated to children but also to parents with benches to relax, to enjoy the sunshine and to spend a pleasant afternoon with family or friends.













t was essential for the Cherbourg municipality to rehabilitate the old playground of the Château de Ravalet, which no longer met standards. The area had to fit perfectly into its environment and also adapt to the constraints of a site class