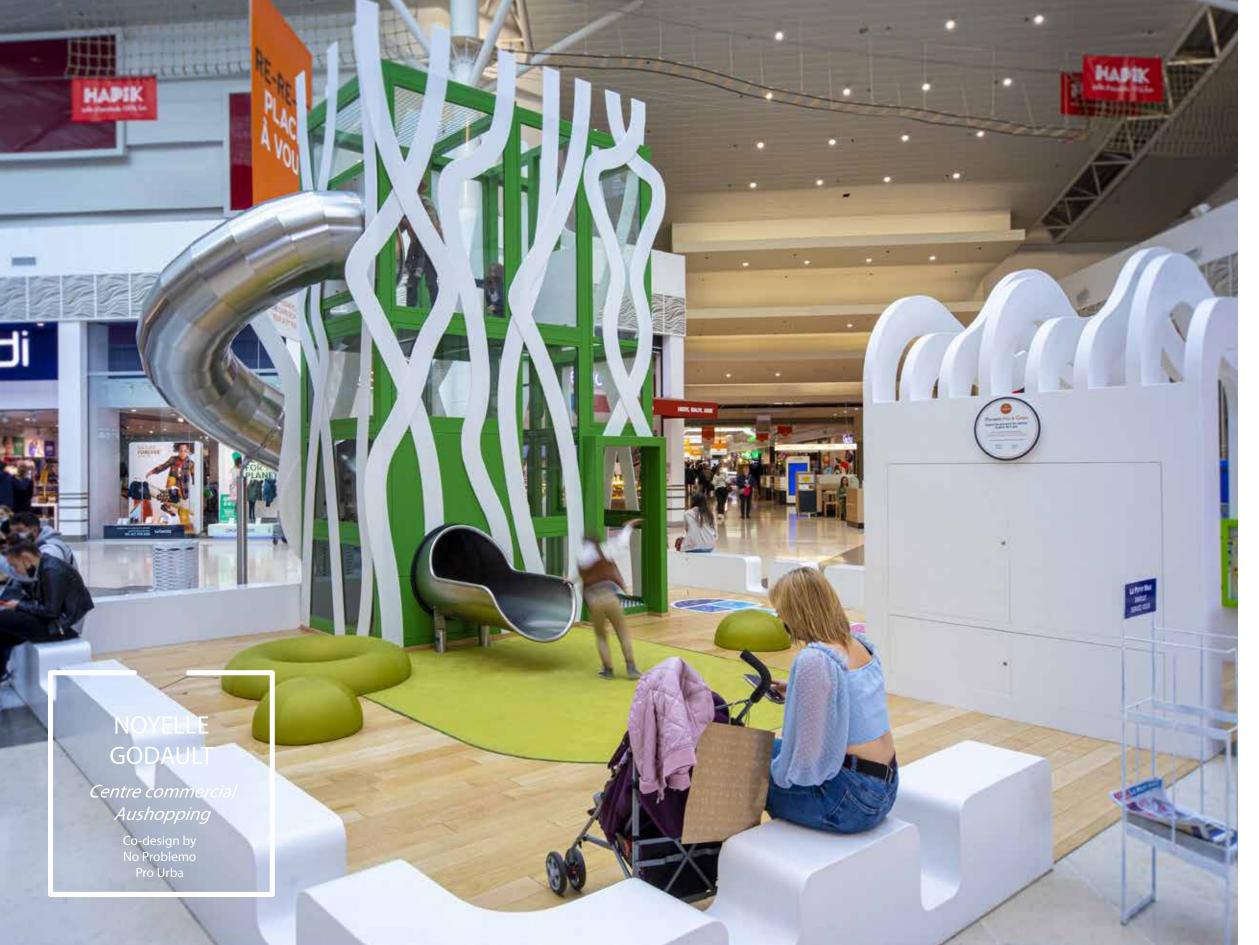

n Mulhouse.

Let yourself be tempted by the double 30-metre zip line. Thrills guaranteed!

















A playground that cleverly hides the slides and turns them into a hiding place. Climbing, sliding and running are on the menu for the children of this neighbourhood.





Design by Atelier 2/3/4





After several years of reflection, the town of Neuilly sur Marne launched this ambitious project to completely rehabilitate the area. Due to its particular characteristics and the significant site relief, the castle theme was put forward and favoured. The challenge was twofold: to propose an ambitious medieval project and to adapt to a particularly complex terrain. A majestic atmosphere and a remarkable place, the union between play equipment and landscape environment is successful!







O ptimising play areas in a limited space was the project carried out by Pro Urba. This indoor play area, clad in Corian®, meets the challenge and offers numerous play activities to children visiting the shopping centre: boosted attractiveness!











This playground offers children a playful but also a sporty course! To dress up the large mound in the park. The descent is more leisurely with the help of our large polyester slide.













The city box was design byed in the context of urban redevelopment. The objective is to enable inhabitants to reappropriate their city and have fun through sport: basketball, handball, football, the field of possibilities is widened!





This playground at the entrance to the shopping centre stands out thanks to its strong design by. A structu