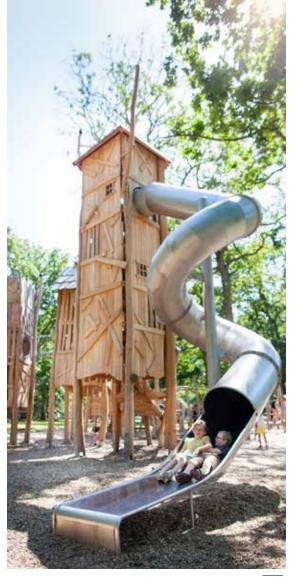

lon district, Pro Urba created this 800m2 playground to welcome children with playful and inspiring furniture.









Slide into culture thanks to this customised design by for the city of Grasse. A good way to get to the media library with enthusiasm!







The Montgeon forest is a park and a leisure area in the city of Le Havre where you can find lakes, a tropical greenhouse, wild fauna... And in the heart of this forest, a facility awaits children in an environment as close to nature as possible.

On this large playground, there is a first area for children aged 2 to 6 and a second area for older children with structures built around a tree. Children can play on a 9m high tower with a slide.

Towers, courses, huts, slides, games... A world as pleasant as it is playful awaits you!



















A s part of the redevelopment of Jules Ferry Park, the city of Lorient wanted a custom-made, transparent playground with a strong sense of identity, to fit in with the very natural setting of this wooded area.

The idea was to propose a play structure made of Robinia, installed on a wooden decking, like a raft, in order to keep a coherence between the place and the materials.

The technical challenge was to work with the Robinia tree at a great height: a challenge that was met! The tower rises proudly in the middle of the park's trees and houses a 7m high slide!

This structure is visible from afar and perfectly respects the harmony of the surrounding green spaces. Rope courses, climbing nets, tube tunnels, mechanical shovels and a suspended boat... complete this fun and va