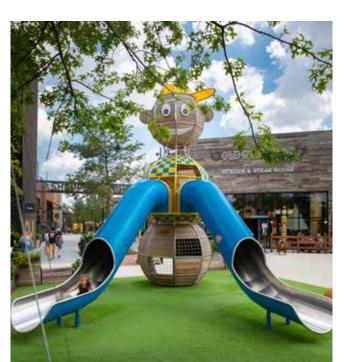

o children but also to parents with benches to relax, to enjoy the sunshine and to spend a pleasant afternoon with family or friends.













t was essential for the Cherbourg municipality to rehabilitate the old playground of the Château de Ravalet, which no longer met standards. The area had to fit perfectly into its environment and also adapt to the constraints of a site classified as a Historic Monument. The choice was therefore made for a wooden structure made of Robinia.









To attract young and old alike, Pro Urba has redesign byed and decorated the man who is the identity of the FREY group's commercial zones. This structure has been custom-made and offers impressive playful entertainment. Miss Fun and Mister Baby are waiting for the children to have even more fun!

















Two playgrounds with a large wooden structure and stainless steel slides were provided to create a play area for both children and adults.























At the port of Geneva's Nautique, innovative and functional street furniture has been installed in an idyllic environment.

Société Nautique de Genève in the realization of this tailor-made urban furniture project: benches combine steel and larch, other triangular 'beacon' benches in Hi-mac resin and larch have naturally found their place in the framework of this nautical site.

In order to reinforce the presence of fauna and flora, some of these furniture elements also serve as a support for vegetation. Planters and pergolas have been associated with these seats in order to bring a little greenery to this mineral settin