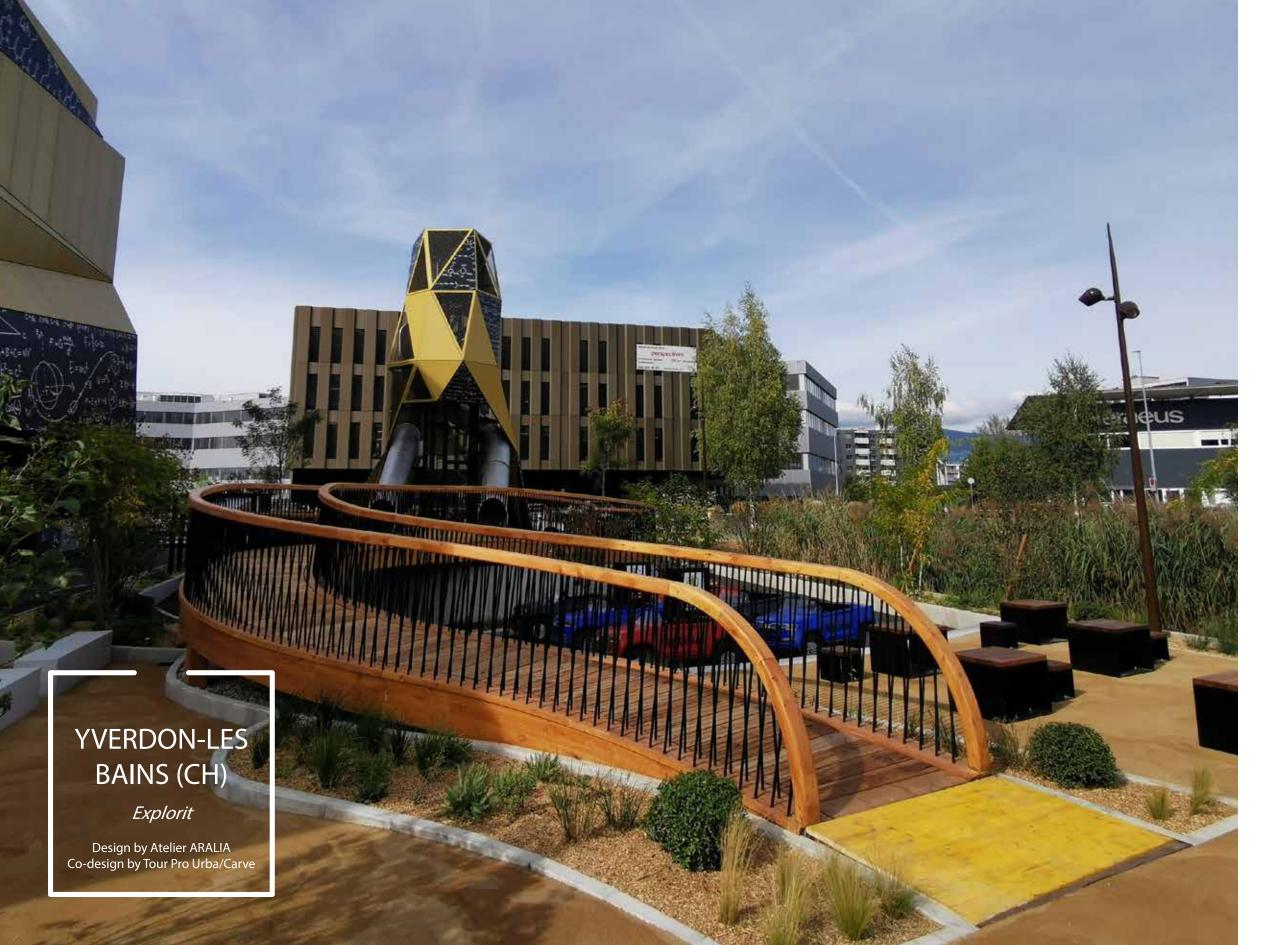

Design by Bassinet Turquin Paysage















This 14-metre high Miss Rock is looking towards the entrance, a cap on her head and tattoos on her arms. She is the muse of the shopping centre, bubbly, fun and trendy; she sports an unusual look: leopard and zebra patterns, pins representing local specificities, coloured posts.

Young and old alike are invited to climb the spheres, cross the footbridges, and go on unforgettable slides along the 10m high slides.

And to add an artistic touch, we have brought company Quai 36 in the production and its street artist On/Off.





























This leisure centre has recently been given a makeover with a brand new sports area. This allows young and old to let off steam and play the sports they want in a fun and dynamic way.











Tailor-made design by furniture, a pergola with a misting system to cool off in summer, and an impressive 10m high tower with two large slides for endless fun, there is something for everyone.



























Aqua Pro Urba, the aquatic subsidiary of Pro Urba, offers a complete service dedicated to water games and fountain play, from design by to completion. We design by playgrounds, without water retention and with free access, adapted to all publics including PRM. We imagine personalised spaces, adapted to their environment and respectful of ecological concerns. These Vortex <sup>®</sup> aquatic spaces offer interactive and intergenerational activities, encourage physical and motor development while creating social links through attractive sensory and play experiences.