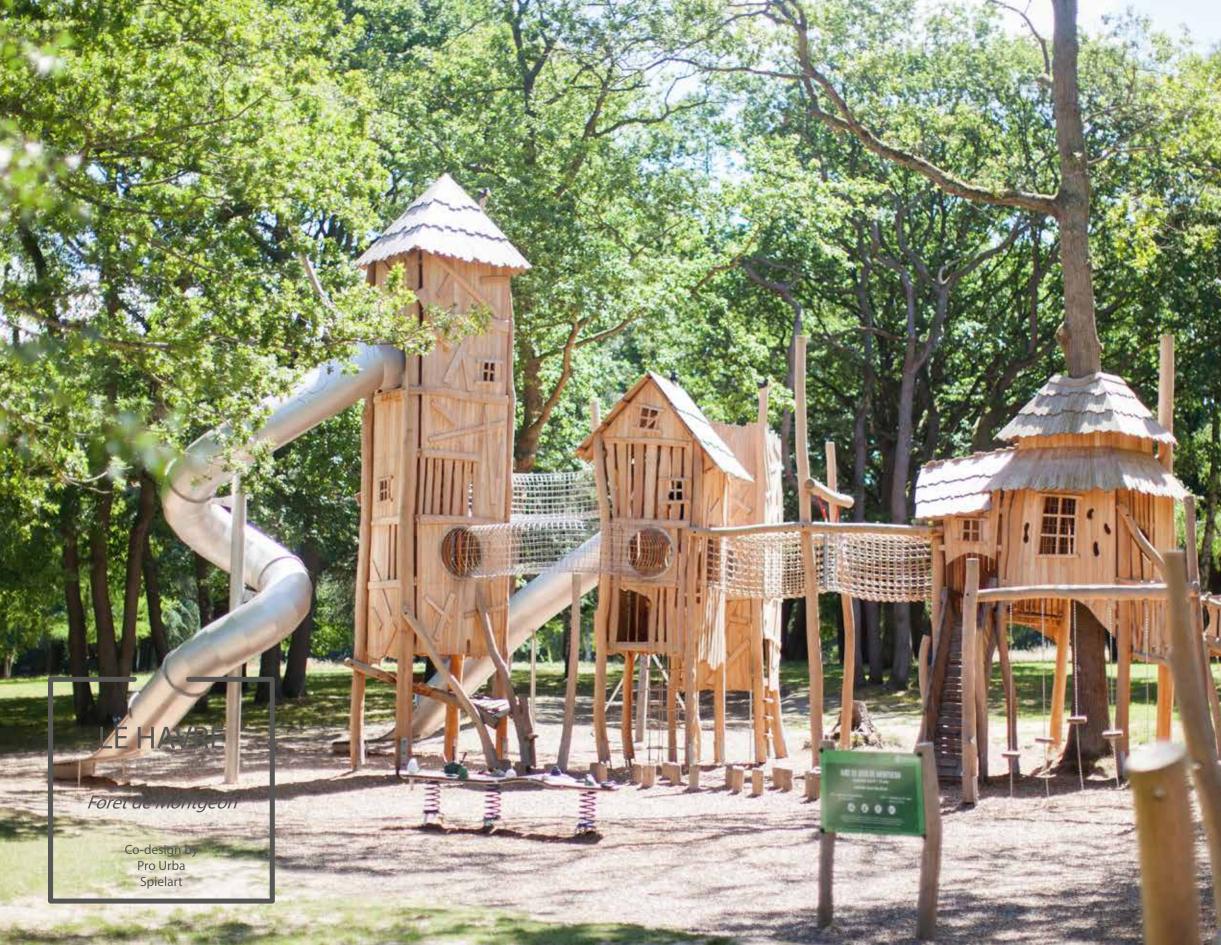

an furniture project: benches combine steel and larch, other triangular 'beacon' benches in Hi-mac resin and larch have naturally found their place in the framework of this nautical site.

In order to reinforce the presence of fauna and flora, some of these furniture elements also serve as a support for vegetation. Planters and pergolas have been associated with these seats in order to bring a little greenery to this mineral setting, without requiring road works.









n response to a strong demand from the new inhabitants of the Moulon district, Pro Urba created this 800m2 playground to welcome children with playful and inspiring furniture.









Slide into culture thanks to this customised design by for the city of Grasse. A good way to get to the media library with enthusiasm!







The Montgeon forest is a park and a leisure area in the city of Le Havre where you can find lakes, a tropical greenhouse, wild fauna... And in the heart of this forest, a facility awaits children in an environment as close to nature as possible.

On this large playground, there is a first area for children aged 2 to 6 and a second area for older children with structures built around a tree. Children can play on a 9m high tower with a slide.

Towers, courses, huts, slides, games... A world as pleasant as it is playful awaits you!



















A s part of the redevelopment of Jules Ferry Park, the city of Lorient wanted a custom-made, transparent playground with a strong sense of identity, to fit in with the very natural setting of this wooded area.

The idea was to propose a play