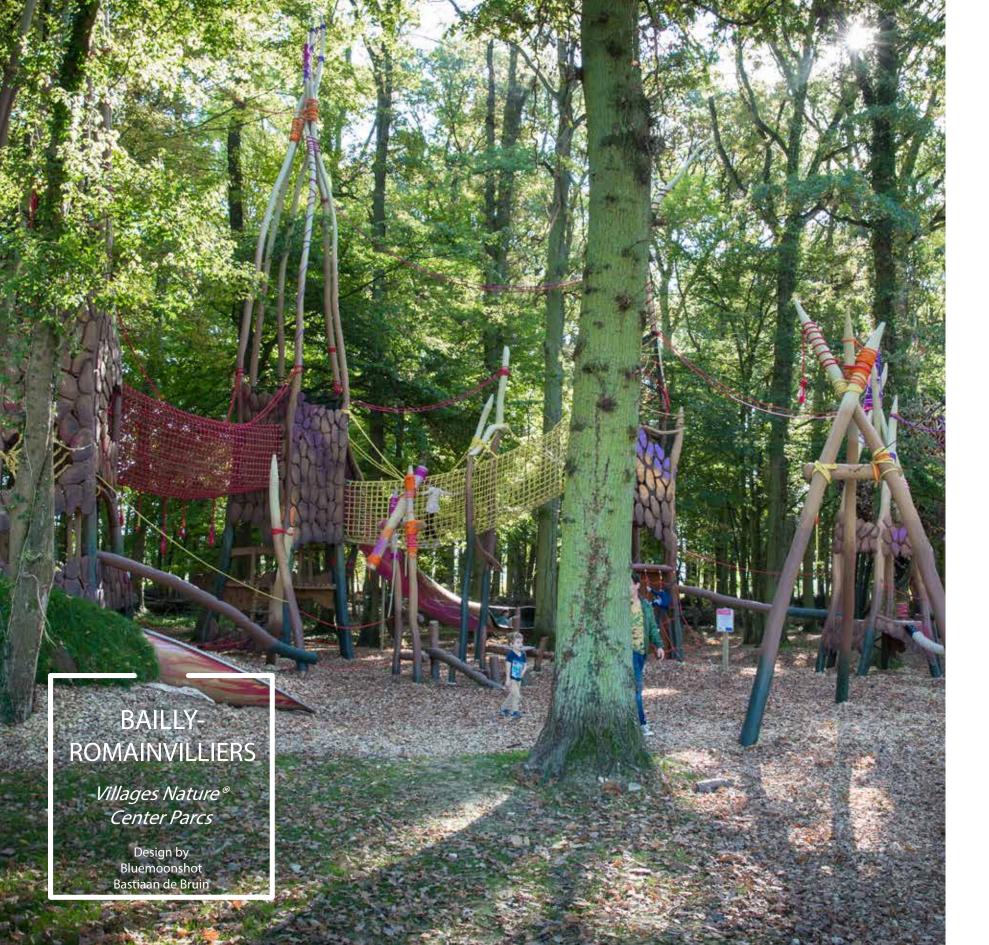

trendy; she sports an unusual look: leopard and zebra patterns, pins representing local specificities, coloured posts.

Young and old alike are invited to climb the spheres, cross the footbridges, and go on unforgettable slides along the 10m high slides.

And to add an artistic touch, we have brought company Quai 36 in the production and its street artist On/Off.





























This leisure centre has recently been given a makeover with a brand new sports area. This allows young and old to let off steam and play the sports they want in a fun and dynamic way.











Tailor-made design by furniture, a pergola with a misting system to cool off in summer, and an impressive 10m high tower with two large slides for endless fun, there is something for everyone.



























Aqua Pro Urba, the aquatic subsidiary of Pro Urba, offers a complete service dedicated to water games and fountain play, from design by to completion. We design by playgrounds, without water retention and with free access, adapted to all publics including PRM. We imagine personalised spaces, adapted to their environment and respectful of ecological concerns. These Vortex <sup>®</sup> aquatic spaces offer interactive and intergenerational activities, encourage physical and motor development while creating social links through attractive sensory and play experiences.





























## LA CIOTAT

Domaine de la Tour

Design by Green Concept









156





























































## YOUR CONTACTS

PROURBA@PROURBA.COM
WWW.PROURBA.COM

-