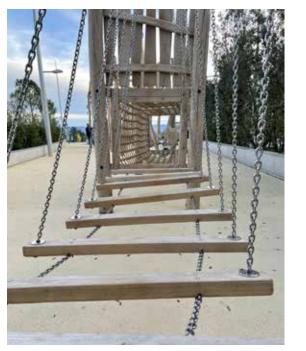

was inspired by the relief of Mallemort. The playground was design byed according to the topography of the town and the course of the river Durance.

It is a colourful, aesthetic and fun place to live in the heart of the village, with multiple activities: slide, climbing wall, trampoline, spinning top, talk tubes, spheres and half-spheres.

Around these games, RIO furniture has been installed to allow parents and children alike to take a break and enjoy some quiet time.









PRO URBA



The Larvotto district, located at the north-eastern end of Monaco, had a fragmented seafront with multiple levels, whose uses were declining every summer. This project, exceptional in its dimensions and precision, comes as a natural ramification of the network of open spaces and pedestrian paths.











A nautical-style area integrated directly on the banks of the Allier. Powder-coated steel and pine wood combine to create an atmosphere that is both modern and natural. Hammocks, ropes, boats... Originality at the service of play!















This vast 5,500 m2 play area has been fitted out with dry Pro Urba games and Aqua Pro Urba water games to offer a unique and complete experience to families in Mulhouse.

Let yourself be tempted by the double 30-metre zip line. Thrills guaranteed!

















A playground that cleverly hides the slides and turns them into a hiding place. Climbing, sliding and running are on the menu for the children of this neighbourhood.





Design by Atelier 2/3/4





After several years of reflection, the town of Neuilly sur Marne launched this ambi