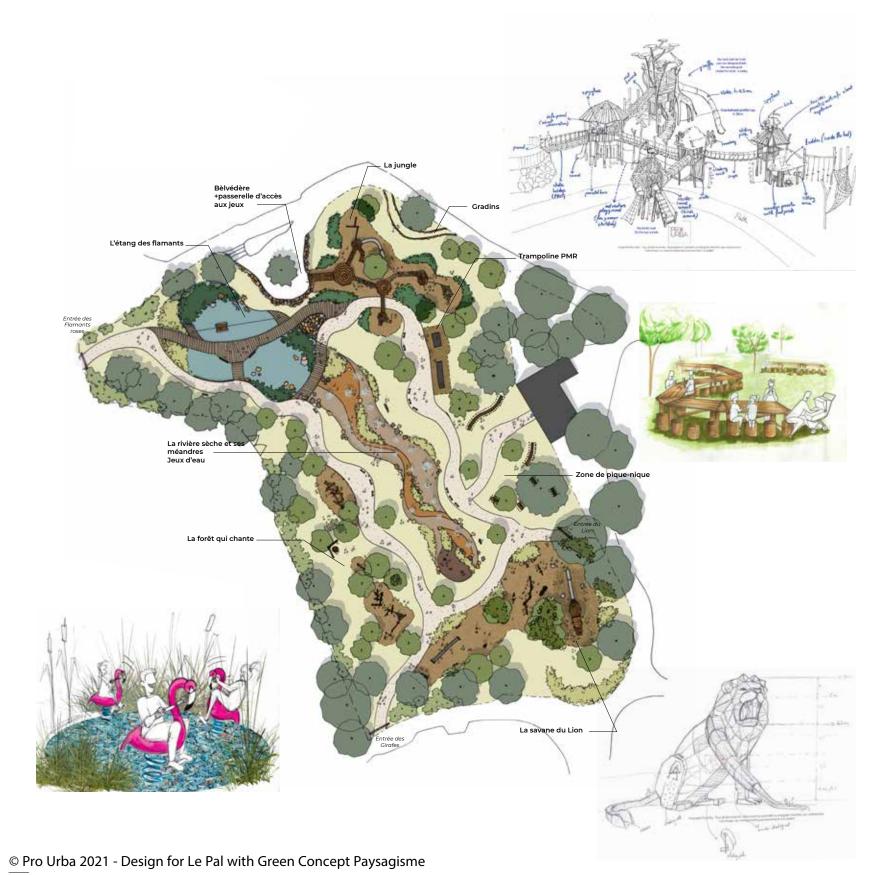

### CREATOR OF LIVING SPACES

We are working to strengthen social links by imagining new meeting and sharing points where children, their parents and residents love to get together. These friendly, interactive and connected places encourage social exchanges, moments sharing around games, sports, with adapted furniture. By proposing innovative solutions, while being sensitive to the preservation of the environment, Pro Urba contributes to territorial developments but also to society since we help children of all ages to grow and thrive in educational inclusive and safe spaces.

Our strength is to know how to set up a place in its entirety by associating all our fields of expertise and all our partners: games and playful fountains, urban furniture and technical floors, sports and connected equipment. To achieve this, we are constantly innovating and challenging ourselves in order to offer spaces that are perfectly integrated into their environment.

We offer a comprehensive range of services, from design to maintenance, enabling us to provide tailor-made, turnkey projects adapted to the needs of each client. Our expertise brings to life the dreams of project managers and owners, from 3D modeling to the realization thanks to our design office (design and engineering).