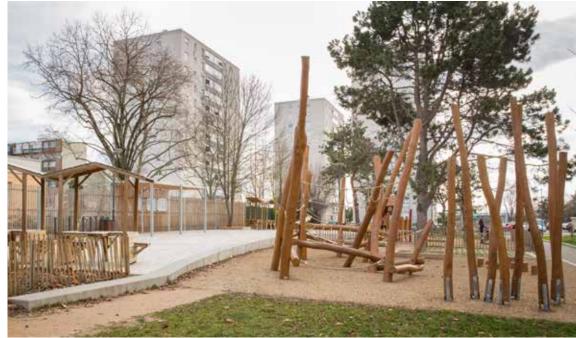

round revitalizes this large 30-hectare park.







To create a unique experience in a shopping centre, nothing is better than a fun and immersive playground! Here children are immersed in a meadow and enjoy slides and other games.





Steel «Active Shopping Resort» Apsys

Design by Agence Base /Monstrum



et's board! There is nothing better than a stop at the pirate ship to enjoy the whole family and to let yourself be carried away into the underwater world.













**S** tep into Alice's garden with this playground inspired by the world of wonders. A work made with Robinia wood, to enjoy these games that seem more real than life!







A fun and sporting playground for all is possible. Pro Urba's aim is to offer intergenerational spaces, a successful mission in Saint-Priest!









This new district of Sevran was developed on the wasteland of a former industrial site. For the creation of a new playground, the red thread chosen was that of the Whale, taking as a symbol one of the most emblematic machines of the former American railway brake factory, Westinghouse, whose installation was reminiscent of the rib cage of this marine mammal.

The whale is made up of standard components and has taken on a life of its own: the central part, made up of 10 arches, serves as a custom-made rib cage. The head is a climbing globe and the tail is a play structure with a slide. The safety floor is reminiscent of a «whale skin» thanks to the speckled EPDM granulates and round patterns. The playground is set up in a transparent manner and surrounded by green areas... A magical pl