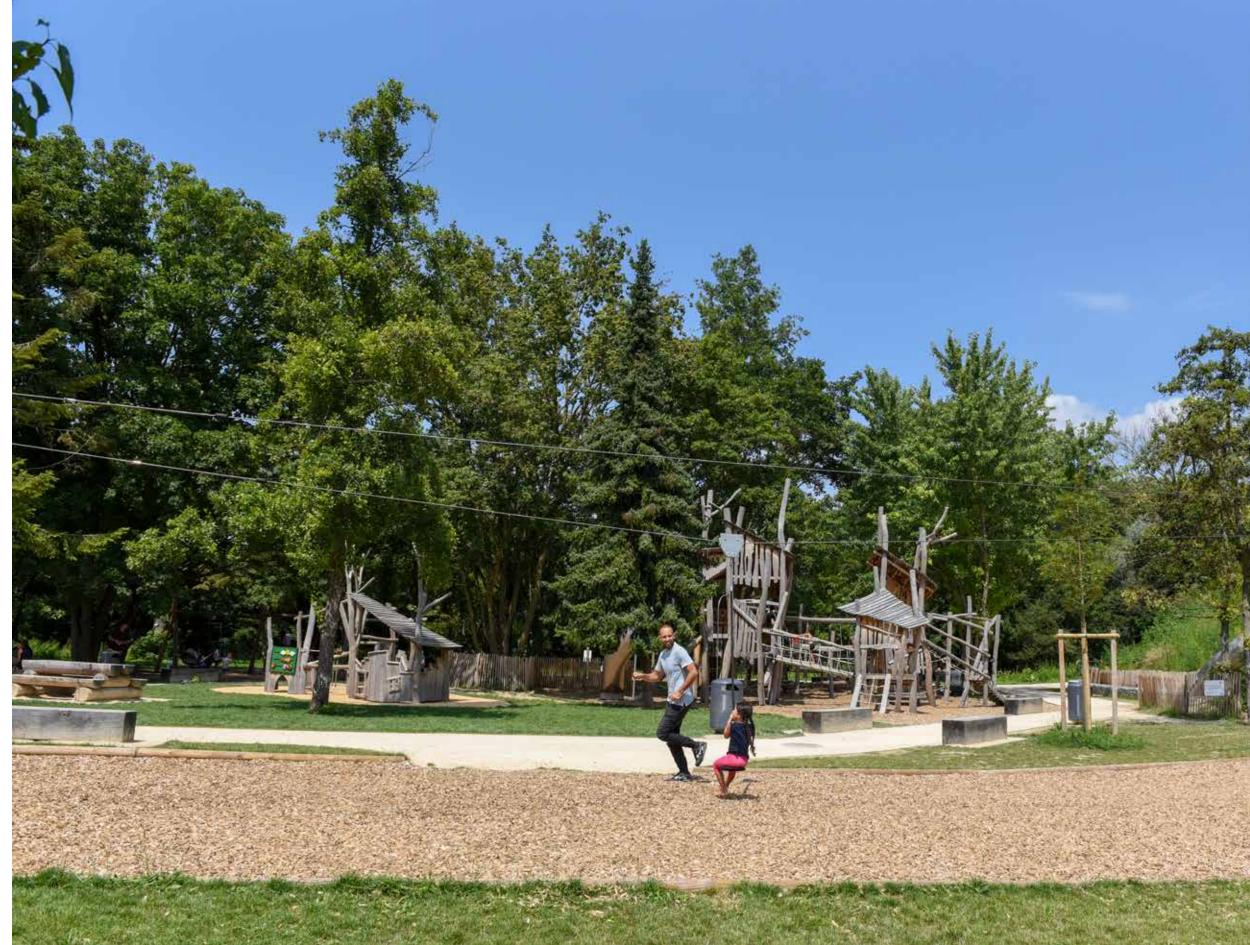

istrict, located at the north-eastern end of Monaco, had a fragmented seafront with multiple levels, whose uses were declining every summer. This project, exceptional in its dimensions and precision, comes as a natural ramification of the network of open spaces and pedestrian paths.











A nautical-style area integrated directly on the banks of the Allier. Powder-coated steel and pine wood combine to create an atmosphere that is both modern and natural. Hammocks, ropes, boats... Originality at the service of play!















This vast 5,500 m2 play area has been fitted out with dry Pro Urba games and Aqua Pro Urba water games to offer a unique and complete experience to families in Mulhouse.

Let yourself be tempted by the double 30-metre zip line. Thrills guaranteed!

















A playground that cleverly hides the slides and turns them into a hiding place. Climbing, sliding and running are on the menu for the children of this neighbourhood.





Design by Atelier 2/3/4





After several years of reflection, the town of Neuilly sur Marne launched this ambitious project to completely rehabilitate the area. Due to its particular characteristics and the significant site relief, the castle theme was put forward and favoured. The challenge was twofold: to propose an ambitious medieval project and to adapt to a particularly complex terrain. A majestic atmosphere and a remarkable place, the union between play equipment and landscape environment is successful!







O ptimising play areas in a limited space was the project carried out by Pro Urba. This indoor play