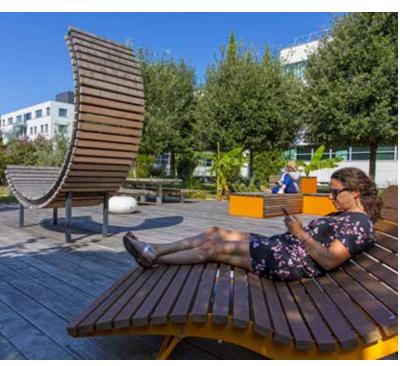

ea of the Bois-Colombes Pompidou Park is a creator of intergenerational links, a friendly place where everyone can find happiness and share warm moments.

This is both a landscaped and playful project where Pro Urba equipments can be found in the children's play area with turnstiles, rotating spheres and a slide, then in the older children's play area where you can play on springs, a balance beam, a slide and EPDM spheres.













This original and colourful design by fits perfectly into this urban and green space thanks to creative shapes, different choices of materials and a consistent choice of colours. At the Plaza centre in Bordeaux, we created an original, qualitative and welcoming layout. There is a variety of seating, tables and deckchairs. Enough to take a break in the sun!







This tailor-made playground has been design byed around the theme of forest animals. The space brings young and old alike into an enchanted world.







A colourful creation that reveals its true face from the air!

It was design byed to bring the Cartoucherie site back to life. Joy, gaiety and enthusiasm, conducive to the experimentation of an awakening imagination. The whole layout is a space for adventure and experimentation, allowing children to explore in a variety of ways: climbing, hanging, sliding, falling, climbing, hiding, resting...

The playground is composed of a wide variety of games: a forest of locust posts, a tunnel, swings, mirrors, a gong, climbing holds...











or this shopping centre, the objective was to rethink a playful project that would appeal to youn