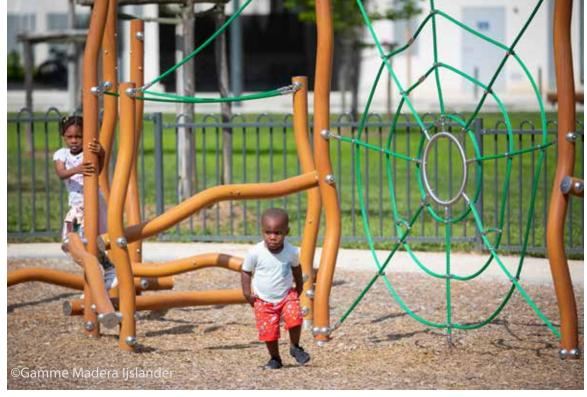

wooden structure and stainless steel slides were provided to create a play area for both children and adults.























At the port of Geneva's Nautique, innovative and functional street furniture has been installed in an idyllic environment.

Société Nautique de Genève in the realization of this tailor-made urban furniture project: benches combine steel and larch, other triangular 'beacon' benches in Hi-mac resin and larch have naturally found their place in the framework of this nautical site.

In order to reinforce the presence of fauna and flora, some of these furniture elements also serve as a support for vegetation. Planters and pergolas have been associated with these seats in order to bring a little greenery to this mineral setting, without requiring road works.









n response to a strong demand from the new inhabitants of the Moulon district, Pro Urba created this 800m2 playground to welcome children with playful and inspiring furniture.









Slide into culture thanks to this customised design by for the city of Grasse. A good way to get to the media library with enthusiasm!







The Montgeon forest is a park and a leisure area in the city of Le Havre where you can find lakes, a tropical greenhouse, wild fauna... And in the heart of this forest, a facility awaits children in an environment as close to nature as possible.

On this large playground, there is a first area for children aged 2 to 6 and a second area for older children with structures built around a tree. Children can play on a 9m high tower with a slide.

Towers, courses, huts,