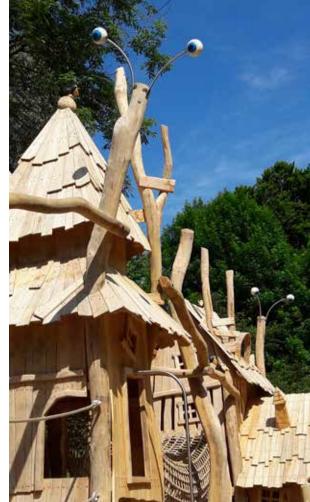

Encouraging people to wander and move around on the Calais seafront. This challenge was met with this project, which effectively handles the concept of active design by. Getting people to move is what the new spaces are meant for!







Co-design by Agence Base Pro Urba













































This playground is part of the overall project to renovate the Place Soult in the heart of Castres.

A colourful space with different equipment for entertainment such as a trampoline integrated into the ground, a climbing wall, a slide, wooden games and a long view to appreciate the Castres city centre.

This area is dedicated to children but also to parents with benches to relax, to enjoy the sunshine and to spend a pleasant afternoon with family or friends.













t was essential for the Cherbourg municipality to rehabilitate the old playground of the Château de Ravalet, which no longer met standards. The area had to fit perfectly into its environment and also adapt to the constraints of a site classified as a Historic Monument. The choice was therefore made for a wooden structure made of Robinia.









To attract young and old alike, Pro Urba has redesign byed and decorated the man who is the identity of the FREY group's commercial zones. This structure has been custom-made and offers impressive playful entertainment. Miss Fun and Mister Baby are waiting for the children to have even more fun!

















Two playgrounds with a large wooden structure and stainless steel slides were provided to create a play area for both children and adul