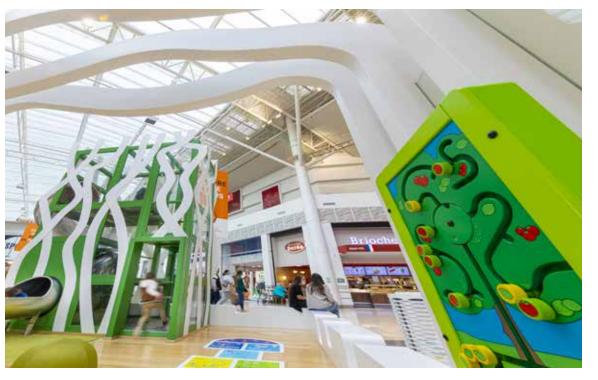

of this neighbourhood.





Design by Atelier 2/3/4





After several years of reflection, the town of Neuilly sur Marne launched this ambitious project to completely rehabilitate the area. Due to its particular characteristics and the significant site relief, the castle theme was put forward and favoured. The challenge was twofold: to propose an ambitious medieval project and to adapt to a particularly complex terrain. A majestic atmosphere and a remarkable place, the union between play equipment and landscape environment is successful!







O ptimising play areas in a limited space was the project carried out by Pro Urba. This indoor play area, clad in Corian®, meets the challenge and offers numerous play activities to children visiting the shopping centre: boosted attractiveness!











This playground offers children a playful but also a sporty course! To dress up the large mound in the park. The descent is more leisurely with the help of our large polyester slide.













The city box was design byed in the context of urban redevelopment. The objective is to enable inhabitants to reappropriate their city and have fun through sport: basketball, handball, football, the field of possibilities is widened!





This playground at the entrance to the shopping centre stands out thanks to its strong design by. A structure of playful games that make up the body of a robot is sure to attract families and delight young and old alike!









The creation of a playful, sporty and original space, this playground revitalizes this large 30-hectare park.







To create