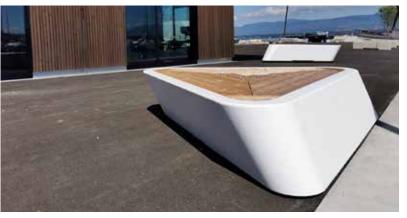

arge wooden structure and stainless steel slides were provided to create a play area for both children and adults.























At the port of Geneva's Nautique, innovative and functional street furniture has been installed in an idyllic environment.

Société Nautique de Genève in the realization of this tailor-made urban furniture project: benches combine steel and larch, other triangular 'beacon' benches in Hi-mac resin and larch have naturally found their place in the framework of this nautical site.

In order to reinforce the presence of fauna and flora, some of these furniture elements also serve as a support for vegetation. Planters and pergolas have been associated with these seats in order to bring a little greenery to this mineral setting, without requiring road works.









n response to a strong demand from the new inhabitants of the Moulon district, Pro Urba created this 800m2 playground to welcome children with playful and inspiring furniture.









Slide into culture thanks to this customised design by for the city of Grasse. A good way to get to the media library with enthusiasm!







The Montgeon forest is a park and a leisure area in the city of Le Havre where you can find lakes, a tropical greenhouse, wild fauna... And in the heart of this forest, a facility awaits children in an environment as close to nature as possible.

On this large playground, there is a first area for children aged 2 to 6 and a second area for older children with structures built around a tree. Children can play on a 9m high tower with a slide.

Towers, courses, hu