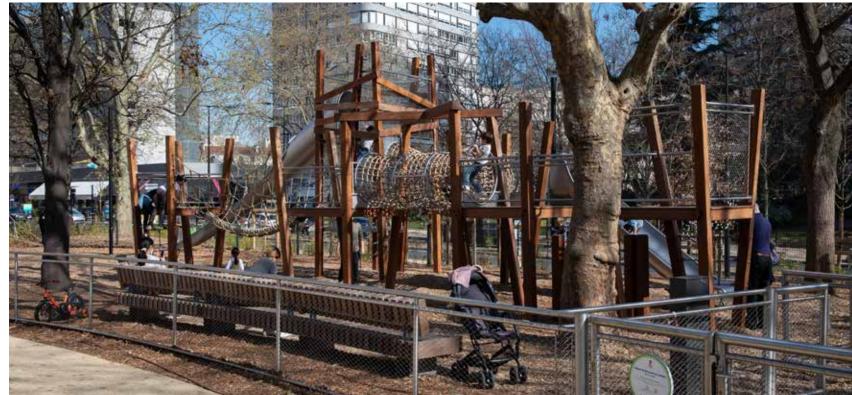

or the Cherbourg municipality to rehabilitate the old playground of the Château de Ravalet, which no longer met standards. The area had to fit perfectly into its environment and also adapt to the constraints of a site classified as a Historic Monument. The choice was therefore made for a wooden structure made of Robinia.









To attract young and old alike, Pro Urba has redesign byed and decorated the man who is the identity of the FREY group's commercial zones. This structure has been custom-made and offers impressive playful entertainment. Miss Fun and Mister Baby are waiting for the children to have even more fun!

















Two playgrounds with a large wooden structure and stainless steel slides were provided to create a play area for both children and adults.























At the port of Geneva's Nautique, innovative and functional street furniture has been installed in an idyllic environment.

Société Nautique de Genève in the realization of this tailor-made urban furniture project: benches combine steel and larch, other triangular 'beacon' benches in Hi-mac resin and larch have naturally found their place in the framework of this nautical site.

In order to reinforce the presence of fauna and flora, some of these furniture elements also serve as a support for vegetation. Planters and pergolas have been associated with these seats in order to bring a little greenery to this mineral setting, without requiring road works.









n response to a strong demand from the new inhabitants of the Moulon district, Pro Urba created this 800m2 playground to w