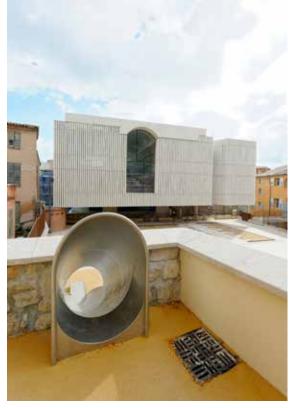

tional street furniture has been installed in an idyllic environment.

Société Nautique de Genève in the realization of this tailor-made urban furniture project: benches combine steel and larch, other triangular 'beacon' benches in Hi-mac resin and larch have naturally found their place in the framework of this nautical site.

In order to reinforce the presence of fauna and flora, some of these furniture elements also serve as a support for vegetation. Planters and pergolas have been associated with these seats in order to bring a little greenery to this mineral setting, without requiring road works.









n response to a strong demand from the new inhabitants of the Moulon district, Pro Urba created this 800m2 playground to welcome children with playful and inspiring furniture.









Slide into culture thanks to this customised design by for the city of Grasse. A good way to get to the media library with enthusiasm!







The Montgeon forest is a park and a leisure area in the city of Le Havre where you can find lakes, a tropical greenhouse, wild fauna... And in the heart of this forest, a facility awaits children in an environment as close to nature as possible.

On this large playground, there is a first area for children aged 2 to 6 and a second area for older children with structures built around a tree. Children can play on a 9m high tower with a slide.

Towers, courses, huts, slides, games... A world as pleasant as it is playful awaits you!



















A s part of the redevelopment of Jules Ferry Park, the city of Lorient wanted a custom-made, transpare