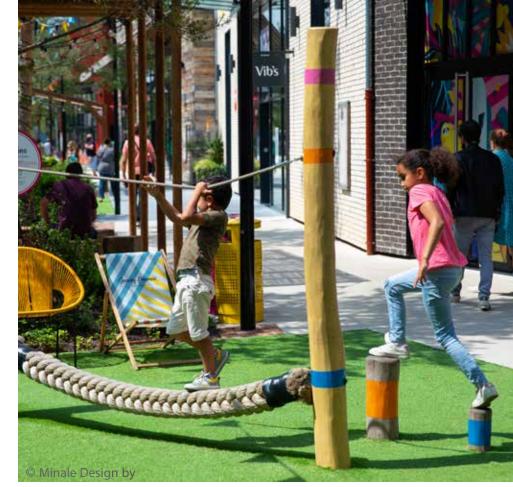

children but also to parents with benches to relax, to enjoy the sunshine and to spend a pleasant afternoon with family or friends.













t was essential for the Cherbourg municipality to rehabilitate the old playground of the Château de Ravalet, which no longer met standards. The area had to fit perfectly into its environment and also adapt to the constraints of a site classified as a Historic Monument. The choice was therefore made for a wooden structure made of Robinia.









To attract young and old alike, Pro Urba has redesign byed and decorated the man who is the identity of the FREY group's commercial zones. This structure has been custom-made and offers impressive playful entertainment. Miss Fun and Mister Baby are waiting for the children to have even more fun!

















Two playgrounds with a large wooden structure and stainless steel slides were provided to create a play area for both children and adults.























At the port of Geneva's Nautique, innovative and functional street furniture has been installed in an idyllic environment.

Société Nautique de Genève in the realization of this tailor-made urban furniture project: benches combine steel and larch, other triangular 'beacon' benches in Hi-mac resin and larch have naturally found their place in the framework of this nautical site.

In order to reinforce the presence of fauna and flora, some of these furniture elements also serve as a support for vegetation. Planters and pergolas have been associated with these seats in order to bring a little greenery to this mineral setting,