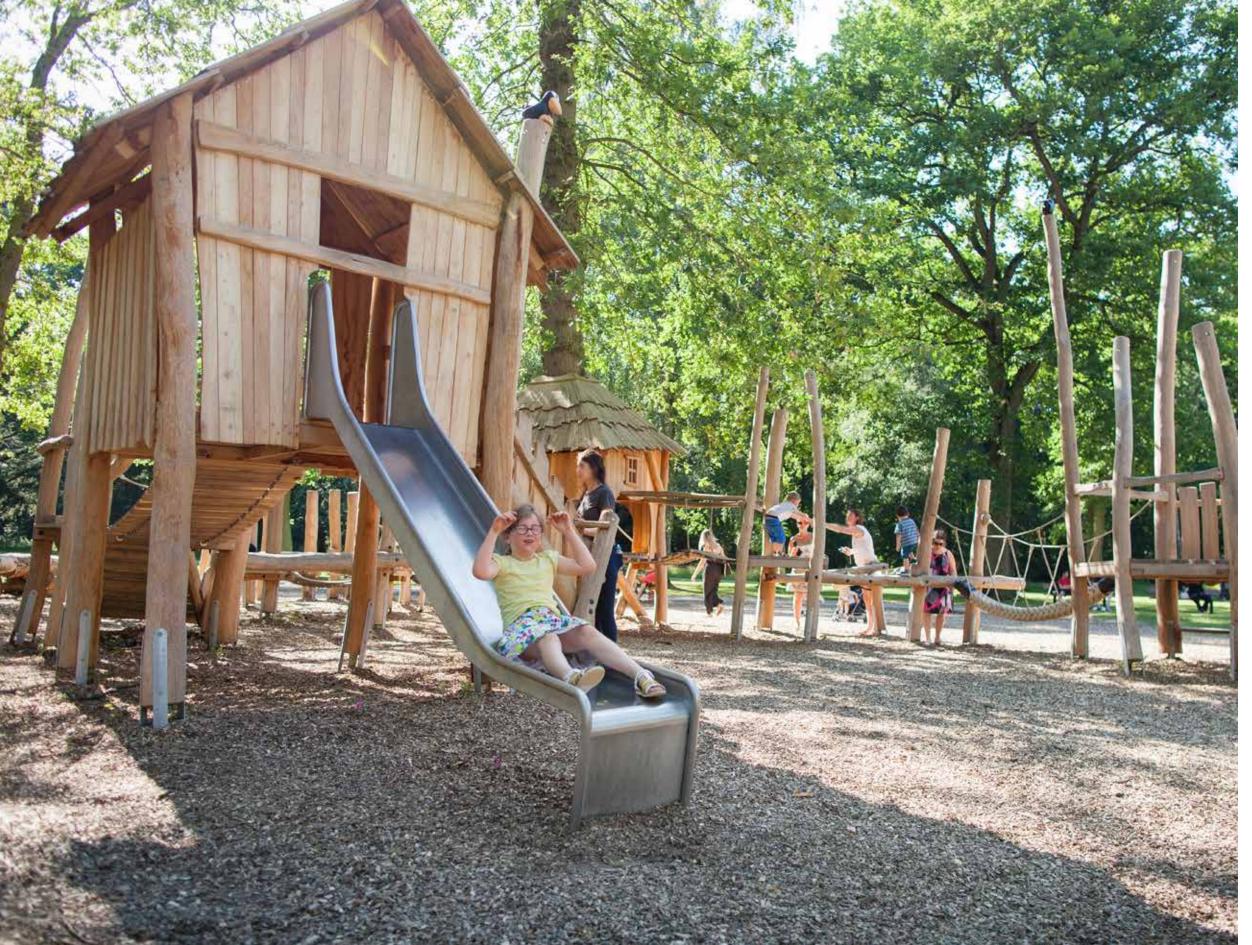

n district, Pro Urba created this 800m2 playground to welcome children with playful and inspiring furniture.









Slide into culture thanks to this customised design by for the city of Grasse. A good way to get to the media library with enthusiasm!







The Montgeon forest is a park and a leisure area in the city of Le Havre where you can find lakes, a tropical greenhouse, wild fauna... And in the heart of this forest, a facility awaits children in an environment as close to nature as possible.

On this large playground, there is a first area for children aged 2 to 6 and a second area for older children with structures built around a tree. Children can play on a 9m high tower with a slide.

Towers, courses, huts, slides, games... A world as pleasant as it is playful awaits you!



















A s part of the redevelopment of Jules Ferry Park, the city of Lorient wanted a custom-made, transparent playground with a strong sense of identity, to fit in with the very natural setting of this wooded area.

The idea was to propose a play structure made of Robinia, installed on a wooden decking, like a raft, in order to keep a coherence between the place and the materials.

The technical challenge was to work with the Robinia tree at a great height: a challenge that was met! The tower rises proudly in the middle of the park's trees and houses a 7m high slide!

This structure is visible from afar and perfectly respects the harmony of the surrounding green spaces. Rope courses, climbing nets, tube tunnels, mechanical shovels and a suspended boat... complete this fun and vari