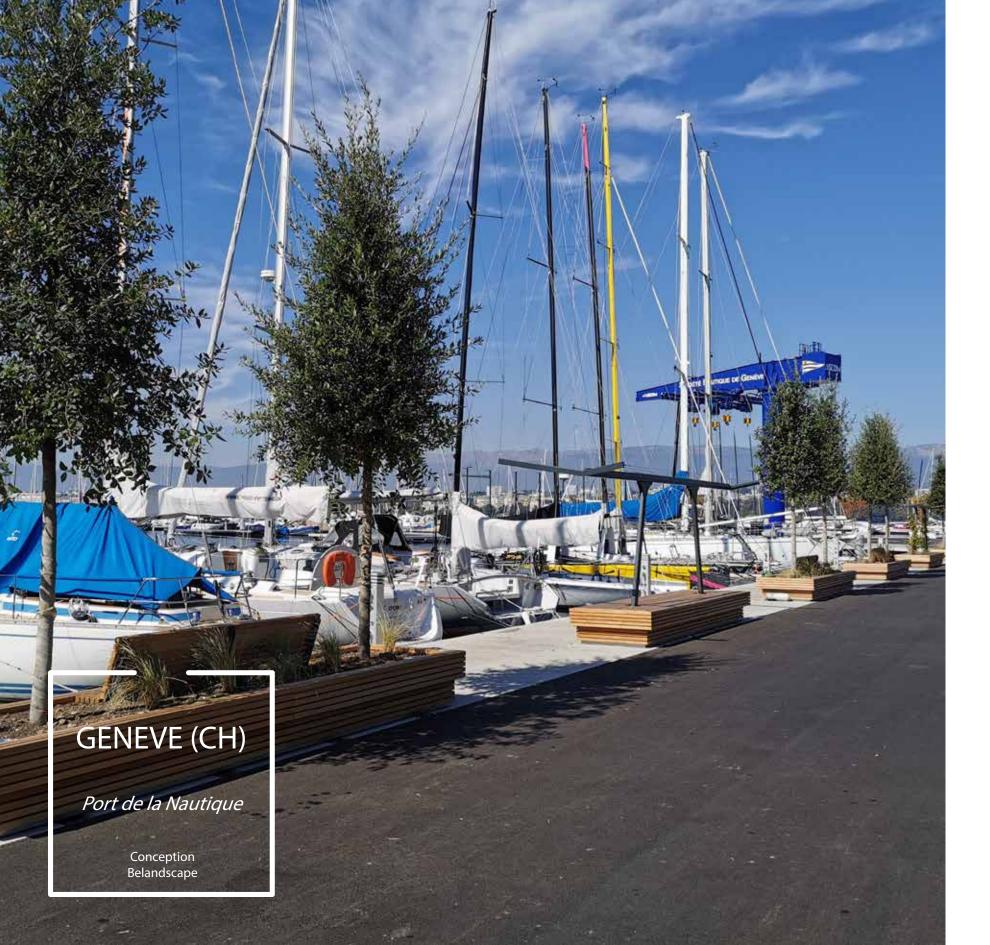

the Cherbourg municipality to rehabilitate the old playground of the Château de Ravalet, which no longer met standards. The area had to fit perfectly into its environment and also adapt to the constraints of a site classified as a Historic Monument. The choice was therefore made for a wooden structure made of Robinia.









To attract young and old alike, Pro Urba has redesign byed and decorated the man who is the identity of the FREY group's commercial zones. This structure has been custom-made and offers impressive playful entertainment. Miss Fun and Mister Baby are waiting for the children to have even more fun!

















Two playgrounds with a large wooden structure and stainless steel slides were provided to create a play area for both children and adults.























At the port of Geneva's Nautique, innovative and functional street furniture has been installed in an idyllic environment.

Société Nautique de Genève in the realization of this tailor-made urban furniture project: benches combine steel and larch, other triangular 'beacon' benches in Hi-mac resin and larch have naturally found their place in the framework of this nautical site.

In order to reinforce the presence of fauna and flora, some of these furniture elements also serve as a support for vegetation. Planters and pergolas have been associated with these seats in order to bring a little greenery to this mineral setting, without requiring road works.









n response to a strong demand from the new inhabitants of the Moulon district, Pro Urba created this 800m2 playground to wel