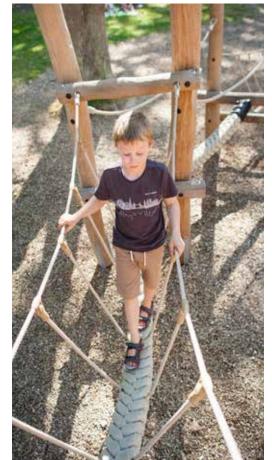

strict, Pro Urba created this 800m2 playground to welcome children with playful and inspiring furniture.









Slide into culture thanks to this customised design by for the city of Grasse. A good way to get to the media library with enthusiasm!







The Montgeon forest is a park and a leisure area in the city of Le Havre where you can find lakes, a tropical greenhouse, wild fauna... And in the heart of this forest, a facility awaits children in an environment as close to nature as possible.

On this large playground, there is a first area for children aged 2 to 6 and a second area for older children with structures built around a tree. Children can play on a 9m high tower with a slide.

Towers, courses, huts, slides, games... A world as pleasant as it is playful awaits you!



















A s part of the redevelopment of Jules Ferry Park, the city of Lorient wanted a custom-made, transparent playground with a strong sense of identity, to fit in with the very natural setting of this wooded area.

The idea was to propose a play structure made of Robinia, installed on a wooden decking, like a raft, in order to keep a coherence between the place and the materials.

The technical challenge was to work with the Robinia tree at a great height: a challenge that was met! The tower rises proudly in the middle of the park's trees and houses a 7m high slide!

This structure is visible from afar and perfectly respects the harmony of the surrounding green spaces. Rope courses, climbing nets, tube tunnels, mechanical shovels and a suspended boat... complete this fun and varied l