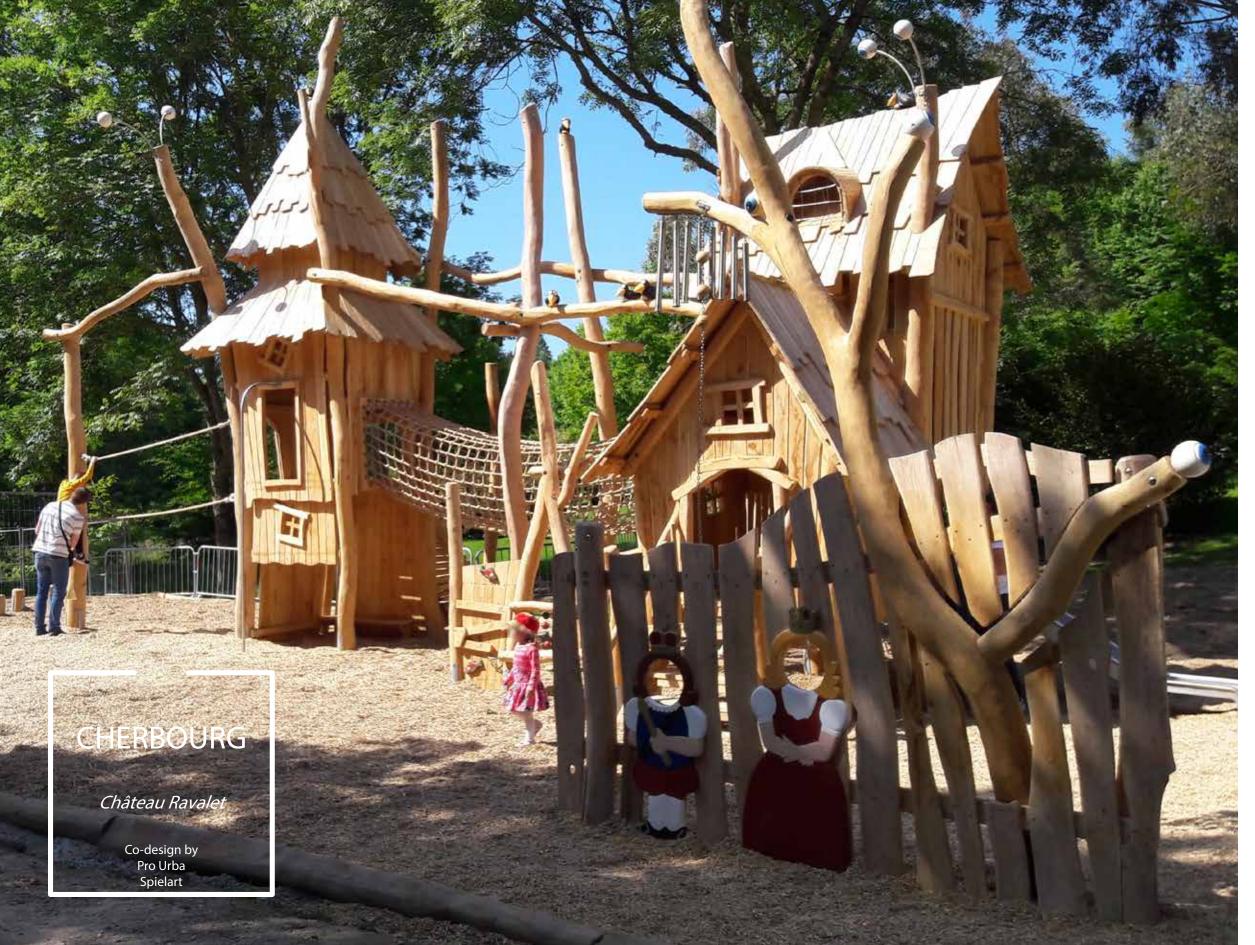

Encouraging people to wander and move around on the Calais seafront. This challenge was met with this project, which effectively handles the concept of active design by. Getting people to move is what the new spaces are meant for!







Co-design by Agence Base Pro Urba













































This playground is part of the overall project to renovate the Place Soult in the heart of Castres.

A colourful space with different equipment for entertainment such as a trampoline integrated into the ground, a climbing wall, a slide, wooden games and a long view to appreciate the Castres city centre.

This area is dedicated to children but also to parents with benches to relax, to enjoy the sunshine and to spend a pleasant afternoon with family or friends.













t was essential for the Cherbourg municipality to rehabilitate the old playground of the Château de Ravalet, which no longer met standards. The area had to fit perfectly into its environment and also adapt to the constraints of a site classified as a Historic Monument. The choice was therefore made for a wooden structure made of Robinia.









To attract young and old alike, Pro Urba has redesign byed and decorated the man who is the identity of the FREY group's commercial zones. This structure has been custom-made and offers impressive playful entertainment. Miss Fun and Mister Baby are waiting for the children to have even more fun!

















Two playgrounds with a large wooden structure and stainless steel slides were provided to create a play area for both children and ad