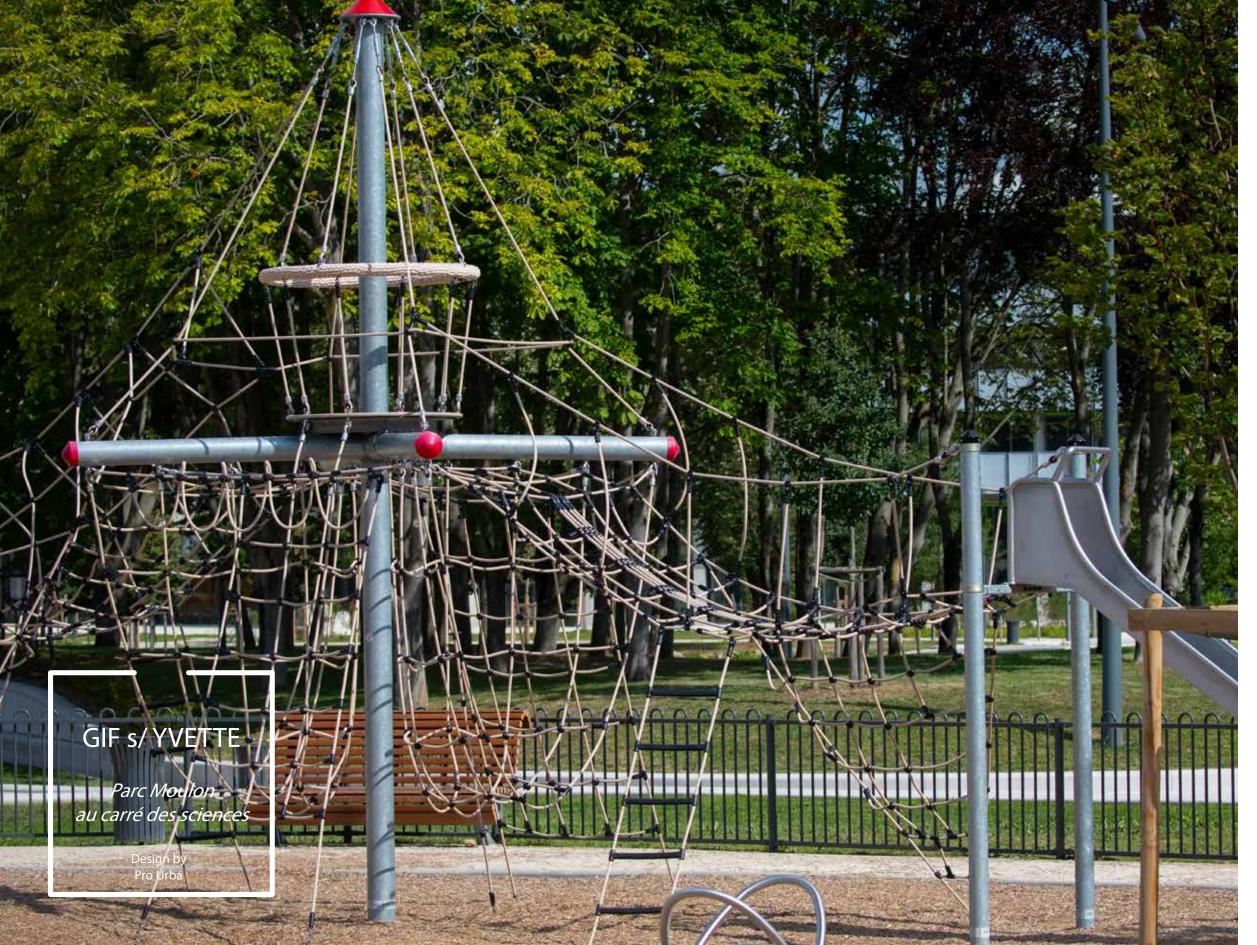

ge wooden structure and stainless steel slides were provided to create a play area for both children and adults.























At the port of Geneva's Nautique, innovative and functional street furniture has been installed in an idyllic environment.

Société Nautique de Genève in the realization of this tailor-made urban furniture project: benches combine steel and larch, other triangular 'beacon' benches in Hi-mac resin and larch have naturally found their place in the framework of this nautical site.

In order to reinforce the presence of fauna and flora, some of these furniture elements also serve as a support for vegetation. Planters and pergolas have been associated with these seats in order to bring a little greenery to this mineral setting, without requiring road works.









n response to a strong demand from the new inhabitants of the Moulon district, Pro Urba created this 800m2 playground to welcome children with playful and inspiring furniture.









Slide into culture thanks to this customised design by for the city of Grasse. A good way to get to the media library with enthusiasm!







The Montgeon forest is a park and a leisure area in the city of Le Havre where you can find lakes, a tropical greenhouse, wild fauna... And in the heart of this forest, a facility awaits children in an environment as close to nature as possible.

On this large playground, there is a first area for children aged 2 to 6 and a second area for older children with structures built around a tree. Children can play on a 9m high tower with a slide.

Towers, courses, huts