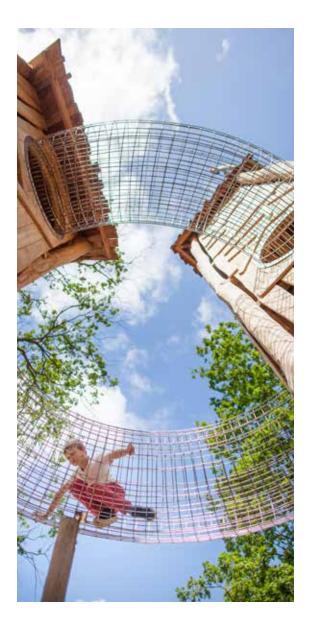

oulon district, Pro Urba created this 800m2 playground to welcome children with playful and inspiring furniture.









Slide into culture thanks to this customised design by for the city of Grasse. A good way to get to the media library with enthusiasm!







The Montgeon forest is a park and a leisure area in the city of Le Havre where you can find lakes, a tropical greenhouse, wild fauna... And in the heart of this forest, a facility awaits children in an environment as close to nature as possible.

On this large playground, there is a first area for children aged 2 to 6 and a second area for older children with structures built around a tree. Children can play on a 9m high tower with a slide.

Towers, courses, huts, slides, games... A world as pleasant as it is playful awaits you!



















A s part of the redevelopment of Jules Ferry Park, the city of Lorient wanted a custom-made, transparent playground with a strong sense of identity, to fit in with the very natural setting of this wooded area.

The idea was to propose a play structure made of Robinia, installed on a wooden decking, like a raft, in order to keep a coherence between the place and the materials.

The technical challenge was to work with the Robinia tree at a great height: a challenge that was met! The tower rises proudly in the middle of the park's trees and houses a 7m high slide!

This structure is visible from afar and perfectly respects the harmony of the surrounding green spaces. Rope courses, climbing nets, tube tunnels, mechanical shovels and a suspended boat... complete this fun and