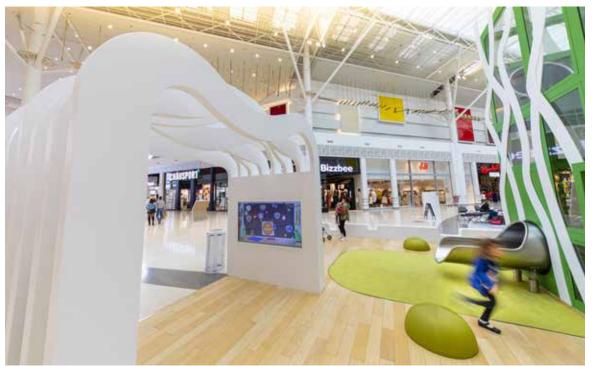

this neighbourhood.





Design by Atelier 2/3/4





After several years of reflection, the town of Neuilly sur Marne launched this ambitious project to completely rehabilitate the area. Due to its particular characteristics and the significant site relief, the castle theme was put forward and favoured. The challenge was twofold: to propose an ambitious medieval project and to adapt to a particularly complex terrain. A majestic atmosphere and a remarkable place, the union between play equipment and landscape environment is successful!







O ptimising play areas in a limited space was the project carried out by Pro Urba. This indoor play area, clad in Corian®, meets the challenge and offers numerous play activities to children visiting the shopping centre: boosted attractiveness!











This playground offers children a playful but also a sporty course! To dress up the large mound in the park. The descent is more leisurely with the help of our large polyester slide.













The city box was design byed in the context of urban redevelopment. The objective is to enable inhabitants to reappropriate their city and have fun through sport: basketball, handball, football, the field of possibilities is widened!





This playground at the entrance to the shopping centre stands out thanks to its strong design by. A structure of playful games that make up the body of a robot is sure to attract families and delight young and old alike!









The creation of a playful, sporty and original space, this playground revitalizes this large 30-hectare park.







To create a