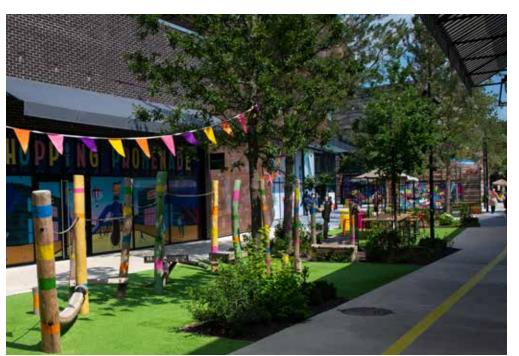

ildren but also to parents with benches to relax, to enjoy the sunshine and to spend a pleasant afternoon with family or friends.













t was essential for the Cherbourg municipality to rehabilitate the old playground of the Château de Ravalet, which no longer met standards. The area had to fit perfectly into its environment and also adapt to the constraints of a site classified as a Historic Monument. The choice was therefore made for a wooden structure made of Robinia.









To attract young and old alike, Pro Urba has redesign byed and decorated the man who is the identity of the FREY group's commercial zones. This structure has been custom-made and offers impressive playful entertainment. Miss Fun and Mister Baby are waiting for the children to have even more fun!

















Two playgrounds with a large wooden structure and stainless steel slides were provided to create a play area for both children and adults.























At the port of Geneva's Nautique, innovative and functional street furniture has been installed in an idyllic environment.

Société Nautique de Genève in the realization of this tailor-made urban furniture project: benches combine steel and larch, other triangular 'beacon' benches in Hi-mac resin and larch have naturally found their place in the framework of this nautical site.

In order to reinforce the presence of fauna and flora, some of these furniture elements also serve as a support for vegetation. Planters and pergolas have been associated with these seats in order to bring a little greenery to this mineral setting, w