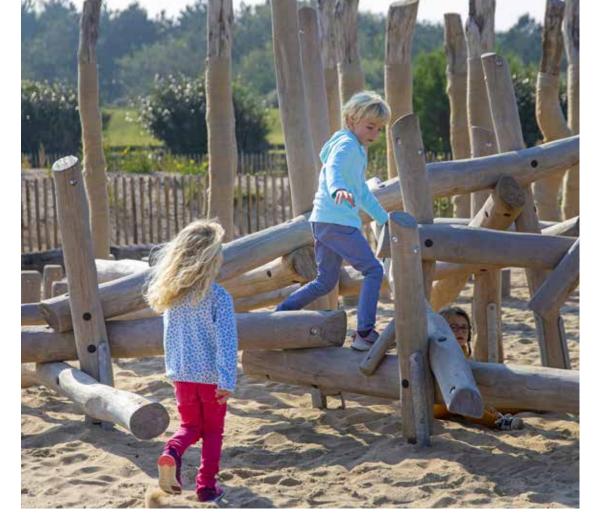

for adventure and experimentation, allowing children to explore in a variety of ways: climbing, hanging, sliding, falling, climbing, hiding, resting...

The playground is composed of a wide variety of games: a forest of locust posts, a tunnel, swings, mirrors, a gong, climbing holds...











or this shopping centre, the objective was to rethink a playful project that would appeal to young and old alike. Pro Urba created this tailor-made area by integrating the Jamadu theme specific to the COOP restaurant.









Encouraging people to wander and move around on the Calais seafront. This challenge was met with this project, which effectively handles the concept of active design by. Getting people to move is what the new spaces are meant for!







Co-design by Agence Base Pro Urba













































This playground is part of the overall project to renovate the Place Soult in the heart of Castres.

A colourful space with different equipment for entertainment such as a trampoline integrated into the ground, a climbing wall, a slide, wooden games and a long view to appreciate the Castres city centre.

This area is dedicated to children but also to parents with benches to relax, to enjoy the sunshine and to spend a pleasant afternoon with family or friends.













t was essential for the Cherbourg municipality to rehabilitate the old playground of the Château de Ravalet, which no longer met standards. The area had to fit perfectly into its environment and also adapt to the constraints of a site classified as a Historic Monument. The choice