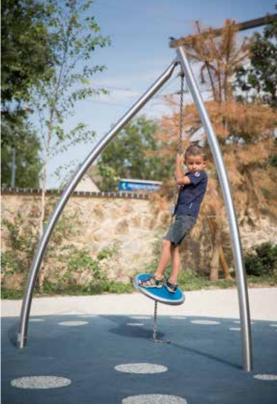

ct of Sevran was developed on the wasteland of a former industrial site. For the creation of a new playground, the red thread chosen was that of the Whale, taking as a symbol one of the most emblematic machines of the former American railway brake factory, Westinghouse, whose installation was reminiscent of the rib cage of this marine mammal.

The whale is made up of standard components and has taken on a life of its own: the central part, made up of 10 arches, serves as a custom-made rib cage. The head is a climbing globe and the tail is a play structure with a slide. The safety floor is reminiscent of a «whale skin» thanks to the speckled EPDM granulates and round patterns. The playground is set up in a transparent manner and surrounded by green areas... A magical place for children.







Westinghouse

Design by Bassinet Turquin Paysage















This 14-metre high Miss Rock is looking towards the entrance, a cap on her head and tattoos on her arms. She is the muse of the shopping centre, bubbly, fun and trendy; she sports an unusual look: leopard and zebra patterns, pins representing local specificities, coloured posts.

Young and old alike are invited to climb the spheres, cross the footbridges, and go on unforgettable slides along the 10m high slides.

And to add an artistic touch, we have brought company Quai 36 in the production and its street artist On/Off.





























This leisure centre has recently been given a makeover with a brand new sports area. This allows young and old to let off steam and play the sports they want in a fun and dynam