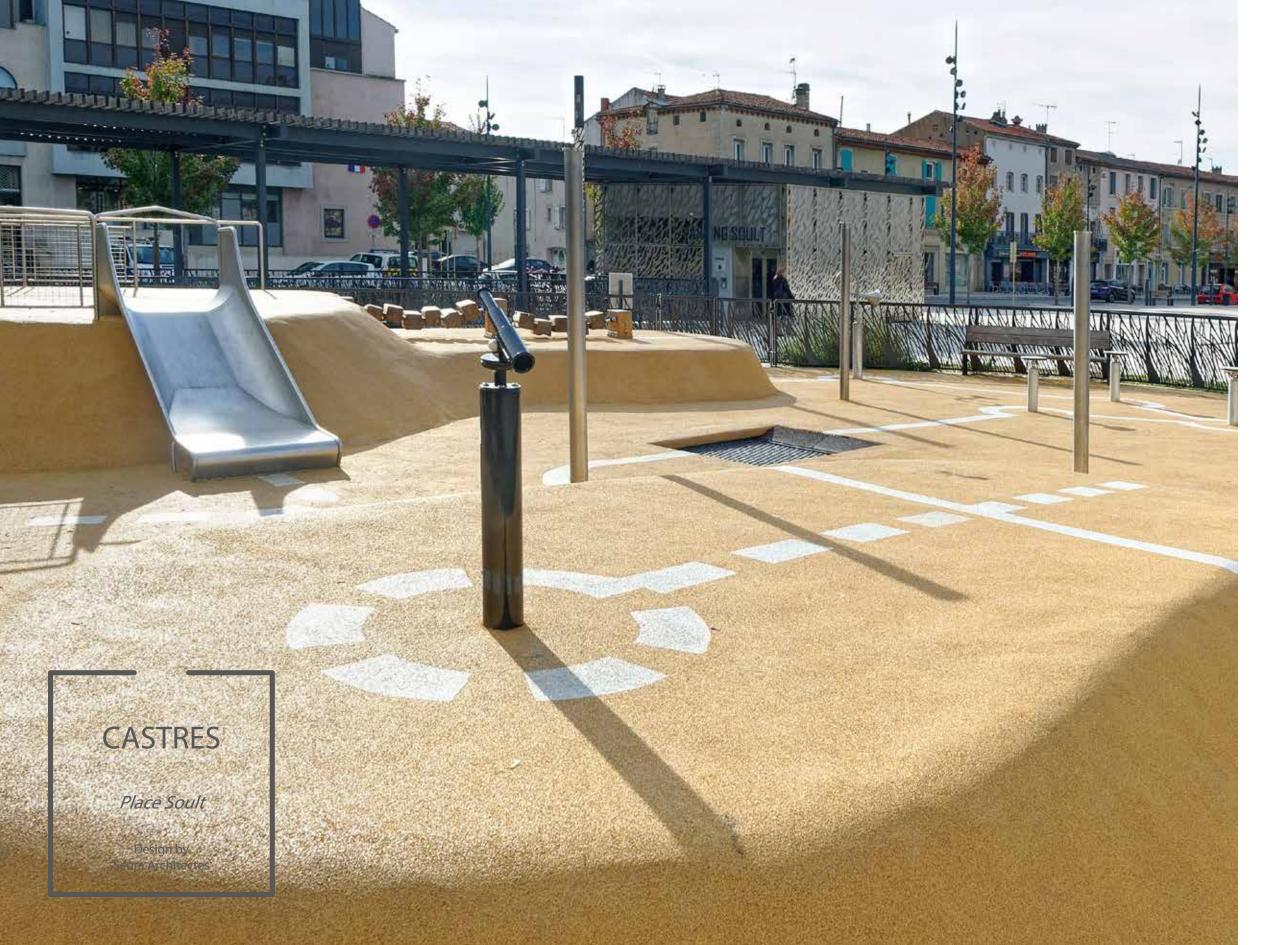

owing children to explore in a variety of ways: climbing, hanging, sliding, falling, climbing, hiding, resting...

The playground is composed of a wide variety of games: a forest of locust posts, a tunnel, swings, mirrors, a gong, climbing holds...











or this shopping centre, the objective was to rethink a playful project that would appeal to young and old alike. Pro Urba created this tailor-made area by integrating the Jamadu theme specific to the COOP restaurant.









Encouraging people to wander and move around on the Calais seafront. This challenge was met with this project, which effectively handles the concept of active design by. Getting people to move is what the new spaces are meant for!







Co-design by Agence Base Pro Urba













































This playground is part of the overall project to renovate the Place Soult in the heart of Castres.

A colourful space with different equipment for entertainment such as a trampoline integrated into the ground, a climbing wall, a slide, wooden games and a long view to appreciate the Castres city centre.

This area is dedicated to children but also to parents with benches to relax, to enjoy the sunshine and to spend a pleasant afternoon with family or friends.













t was essential for the Cherbourg municipality to rehabilitate the old playground of the Château de Ravalet, which no longer met standards. The area had to fit perfectly into its environment and also adapt to the constraints of a site classified as a Historic Monument. The choice was therefore made for a wooden struct