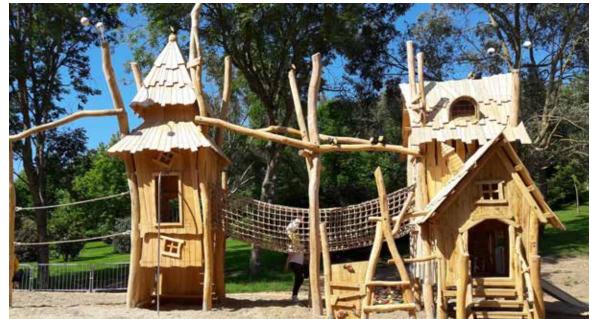

part of the overall project to renovate the Place Soult in the heart of Castres.

A colourful space with different equipment for entertainment such as a trampoline integrated into the ground, a climbing wall, a slide, wooden games and a long view to appreciate the Castres city centre.

This area is dedicated to children but also to parents with benches to relax, to enjoy the sunshine and to spend a pleasant afternoon with family or friends.













t was essential for the Cherbourg municipality to rehabilitate the old playground of the Château de Ravalet, which no longer met standards. The area had to fit perfectly into its environment and also adapt to the constraints of a site classified as a Historic Monument. The choice was therefore made for a wooden structure made of Robinia.









To attract young and old alike, Pro Urba has redesign byed and decorated the man who is the identity of the FREY group's commercial zones. This structure has been custom-made and offers impressive playful entertainment. Miss Fun and Mister Baby are waiting for the children to have even more fun!

















Two playgrounds with a large wooden structure and stainless steel slides were provided to create a play area for both children and adults.























At the port of Geneva's Nautique, innovative and functional street furniture has been installed in an idyllic environment.

Société Nautique de Genève in the realization of this tailor-made urban furniture project: benches combine steel and larch, other triangular 'beacon' benches in Hi-mac resin and larch have nat