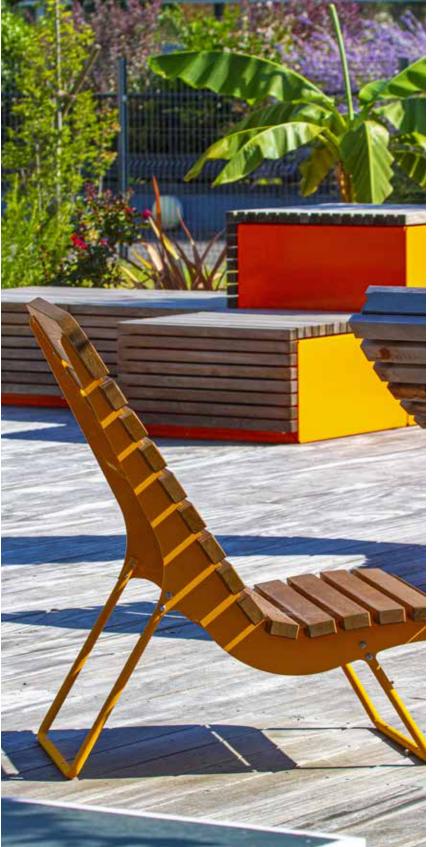

ipality has chosen to supply a waterfall river made of Robinier..





The playground of the skate park offers a colored floor that encourages movement. Active design by takes on its full meaning here: encouraging movement through a colorful and attractive floor. Climbing holds, slides, EPDM spheres, rocking swings... Let the children imagine!











This area of the Bois-Colombes Pompidou Park is a creator of intergenerational links, a friendly place where everyone can find happiness and share warm moments.

This is both a landscaped and playful project where Pro Urba equipments can be found in the children's play area with turnstiles, rotating spheres and a slide, then in the older children's play area where you can play on springs, a balance beam, a slide and EPDM spheres.













This original and colourful design by fits perfectly into this urban and green space thanks to creative shapes, different choices of materials and a consistent choice of colours. At the Plaza centre in Bordeaux, we created an original, qualitative and welcoming layout. There is a variety of seating, tables and deckchairs. Enough to take a break in the sun!







This tailor-made playground has been design byed around the theme of forest animals. The space brings young and old alike into an enchanted world.







A colourful creation that reveals its true face from the air!

It was design byed to bring the Cartoucherie site back to life. Joy, gaiety and enthusiasm, conducive to the experimentation of an awakening imagination. The whole layout is a space for adventure and experimentati