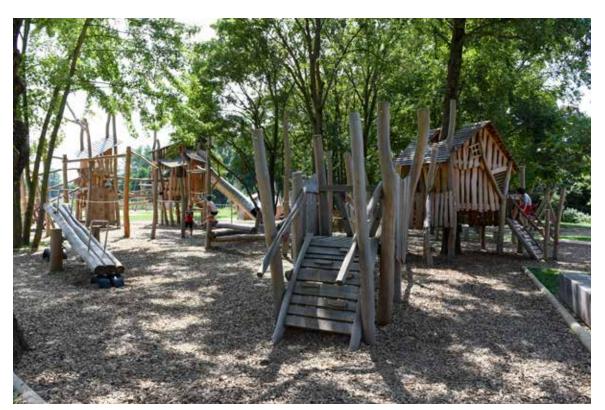

district, located at the north-eastern end of Monaco, had a fragmented seafront with multiple levels, whose uses were declining every summer. This project, exceptional in its dimensions and precision, comes as a natural ramification of the network of open spaces and pedestrian paths.











A nautical-style area integrated directly on the banks of the Allier. Powder-coated steel and pine wood combine to create an atmosphere that is both modern and natural. Hammocks, ropes, boats... Originality at the service of play!















This vast 5,500 m2 play area has been fitted out with dry Pro Urba games and Aqua Pro Urba water games to offer a unique and complete experience to families in Mulhouse.

Let yourself be tempted by the double 30-metre zip line. Thrills guaranteed!

















A playground that cleverly hides the slides and turns them into a hiding place. Climbing, sliding and running are on the menu for the children of this neighbourhood.





Design by Atelier 2/3/4





After several years of reflection, the town of Neuilly sur Marne launched this ambitious project to completely rehabilitate the area. Due to its particular characteristics and the significant site relief, the castle theme was put forward and favoured. The challenge was twofold: to propose an ambitious medieval project and to adapt to a particularly complex terrain. A majestic atmosphere and a remarkable place, the union between play equipment and landscape environment is successful!







O ptimising play areas in a limited space was the project carried out by Pro Urba. This indoor pl