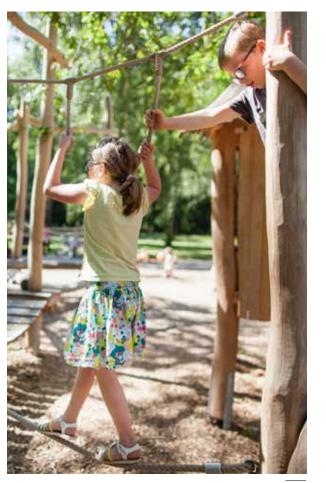

rict, Pro Urba created this 800m2 playground to welcome children with playful and inspiring furniture.









Slide into culture thanks to this customised design by for the city of Grasse. A good way to get to the media library with enthusiasm!







The Montgeon forest is a park and a leisure area in the city of Le Havre where you can find lakes, a tropical greenhouse, wild fauna... And in the heart of this forest, a facility awaits children in an environment as close to nature as possible.

On this large playground, there is a first area for children aged 2 to 6 and a second area for older children with structures built around a tree. Children can play on a 9m high tower with a slide.

Towers, courses, huts, slides, games... A world as pleasant as it is playful awaits you!



















A s part of the redevelopment of Jules Ferry Park, the city of Lorient wanted a custom-made, transparent playground with a strong sense of identity, to fit in with the very natural setting of this wooded area.

The idea was to propose a play structure made of Robinia, installed on a wooden decking, like a raft, in order to keep a coherence between the place and the materials.

The technical challenge was to work with the Robinia tree at a great height: a challenge that was met! The tower rises proudly in the middle of the park's trees and houses a 7m high slide!

This structure is visible from afar and perfectly respects the harmony of the surrounding green spaces. Rope courses, climbing nets, tube tunnels, mechanical shovels and a suspended boat... complete this fun and varied lay