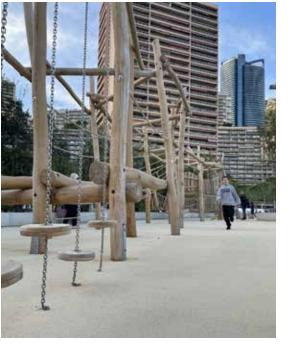

as inspired by the relief of Mallemort. The playground was design byed according to the topography of the town and the course of the river Durance.

It is a colourful, aesthetic and fun place to live in the heart of the village, with multiple activities: slide, climbing wall, trampoline, spinning top, talk tubes, spheres and half-spheres.

Around these games, RIO furniture has been installed to allow parents and children alike to take a break and enjoy some quiet time.









PRO URBA



The Larvotto district, located at the north-eastern end of Monaco, had a fragmented seafront with multiple levels, whose uses were declining every summer. This project, exceptional in its dimensions and precision, comes as a natural ramification of the network of open spaces and pedestrian paths.











A nautical-style area integrated directly on the banks of the Allier. Powder-coated steel and pine wood combine to create an atmosphere that is both modern and natural. Hammocks, ropes, boats... Originality at the service of play!















This vast 5,500 m2 play area has been fitted out with dry Pro Urba games and Aqua Pro Urba water games to offer a unique and complete experience to families in Mulhouse.

Let yourself be tempted by the double 30-metre zip line. Thrills guaranteed!

















A playground that cleverly hides the slides and turns them into a hiding place. Climbing, sliding and running are on the menu for the children of this neighbourhood.





Design by Atelier 2/3/4





After several years of reflection, the town of Neuilly sur Marne launched this ambiti