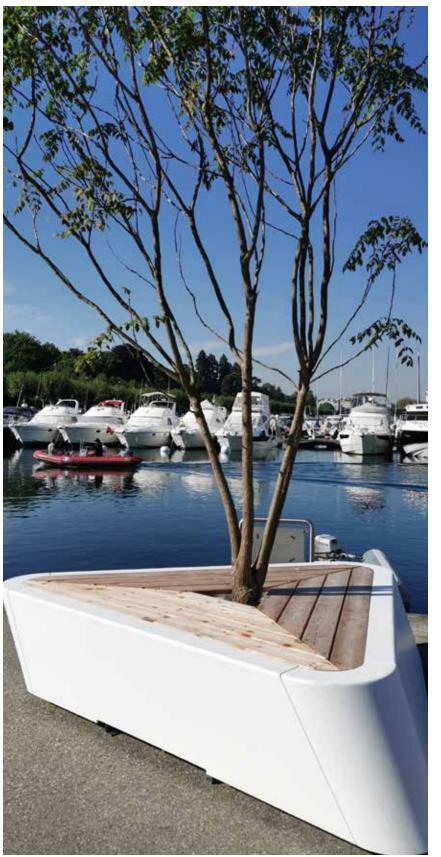

he Cherbourg municipality to rehabilitate the old playground of the Château de Ravalet, which no longer met standards. The area had to fit perfectly into its environment and also adapt to the constraints of a site classified as a Historic Monument. The choice was therefore made for a wooden structure made of Robinia.









To attract young and old alike, Pro Urba has redesign byed and decorated the man who is the identity of the FREY group's commercial zones. This structure has been custom-made and offers impressive playful entertainment. Miss Fun and Mister Baby are waiting for the children to have even more fun!

















Two playgrounds with a large wooden structure and stainless steel slides were provided to create a play area for both children and adults.























At the port of Geneva's Nautique, innovative and functional street furniture has been installed in an idyllic environment.

Société Nautique de Genève in the realization of this tailor-made urban furniture project: benches combine steel and larch, other triangular 'beacon' benches in Hi-mac resin and larch have naturally found their place in the framework of this nautical site.

In order to reinforce the presence of fauna and flora, some of these furniture elements also serve as a support for vegetation. Planters and pergolas have been associated with these seats in order to bring a little greenery to this mineral setting, without requiring road works.









n response to a strong demand from the new inhabitants of the Moulon district, Pro Urba created this 800m2 playground to welco