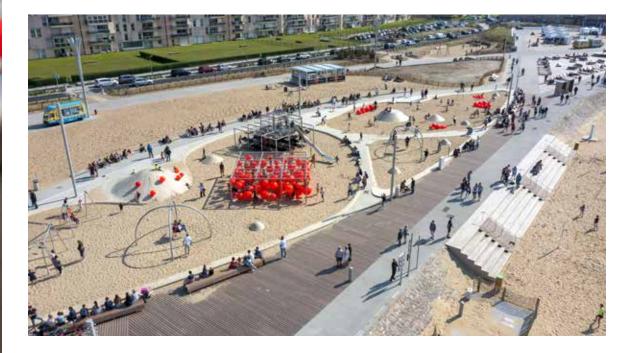

g imagination. The whole layout is a space for adventure and experimentation, allowing children to explore in a variety of ways: climbing, hanging, sliding, falling, climbing, hiding, resting...

The playground is composed of a wide variety of games: a forest of locust posts, a tunnel, swings, mirrors, a gong, climbing holds...











or this shopping centre, the objective was to rethink a playful project that would appeal to young and old alike. Pro Urba created this tailor-made area by integrating the Jamadu theme specific to the COOP restaurant.









Encouraging people to wander and move around on the Calais seafront. This challenge was met with this project, which effectively handles the concept of active design by. Getting people to move is what the new spaces are meant for!







Co-design by Agence Base Pro Urba













































This playground is part of the overall project to renovate the Place Soult in the heart of Castres.

A colourful space with different equipment for entertainment such as a trampoline integrated into the ground, a climbing wall, a slide, wooden games and a long view to appreciate the Castres city centre.

This area is dedicated to children but also to parents with benches to relax, to enjoy the sunshine and to spend a pleasant afternoon with family or friends.













t was essential for the Cherbourg municipality to rehabilitate the old playground of the Château de Ravalet, which no longer met standards. The area had to fit perfectly into its environment and also adapt to the constraints of a site cla