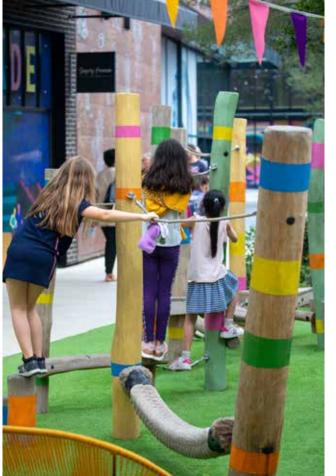

to children but also to parents with benches to relax, to enjoy the sunshine and to spend a pleasant afternoon with family or friends.













t was essential for the Cherbourg municipality to rehabilitate the old playground of the Château de Ravalet, which no longer met standards. The area had to fit perfectly into its environment and also adapt to the constraints of a site classified as a Historic Monument. The choice was therefore made for a wooden structure made of Robinia.









To attract young and old alike, Pro Urba has redesign byed and decorated the man who is the identity of the FREY group's commercial zones. This structure has been custom-made and offers impressive playful entertainment. Miss Fun and Mister Baby are waiting for the children to have even more fun!

















Two playgrounds with a large wooden structure and stainless steel slides were provided to create a play area for both children and adults.























At the port of Geneva's Nautique, innovative and functional street furniture has been installed in an idyllic environment.

Société Nautique de Genève in the realization of this tailor-made urban furniture project: benches combine steel and larch, other triangular 'beacon' benches in Hi-mac resin and larch have naturally found their place in the framework of this nautical site.

In order to reinforce the presence of fauna and flora, some of these furniture elements also serve as a support for vegetation. Planters and pergolas have been associated with these seats in order to bring a little greenery to this mineral sett