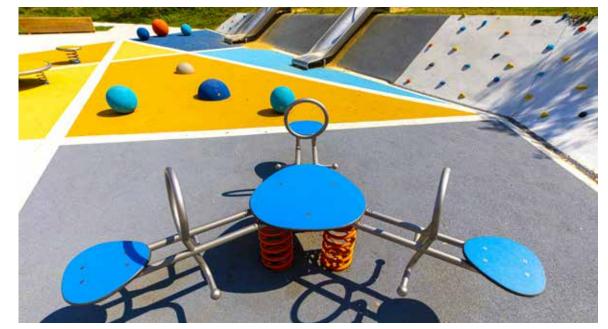

n Aubervilliers

The purpose of these Douglas wood structures is to create a shaded area along the sidewalk leading to the center of the business park and, at night, a luminous landmark thanks to the lampadaires included in the structure.













When the water of glaciers and mountain streams feeds games in the valley! It is in Arrens-Marsous in the High Pyrenees that this water game took place, totally integrated in the landscape. The municipality has chosen to supply a waterfall river made of Robinier..





The playground of the skate park offers a colored floor that encourages movement. Active design by takes on its full meaning here: encouraging movement through a colorful and attractive floor. Climbing holds, slides, EPDM spheres, rocking swings... Let the children imagine!











This area of the Bois-Colombes Pompidou Park is a creator of intergenerational links, a friendly place where everyone can find happiness and share warm moments.

This is both a landscaped and playful project where Pro Urba equipments can be found in the children's play area with turnstiles, rotating spheres and a slide, then in the older children's play area where you can play on springs, a balance beam, a slide and EPDM spheres.













This original and colourful design by fits perfectly into this urban and green space thanks to creative shapes, different choices of materials and a consistent choice of colours. At the Plaza centre in Bordeaux, we created an original, qualitative and welcoming layout. There is a variety of seating, tables and deckchairs. Enough to take a brea