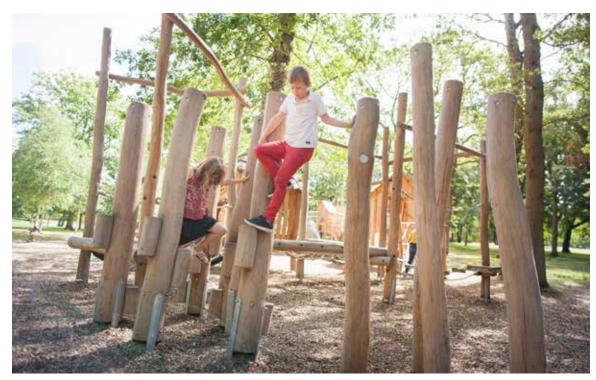

district, Pro Urba created this 800m2 playground to welcome children with playful and inspiring furniture.









Slide into culture thanks to this customised design by for the city of Grasse. A good way to get to the media library with enthusiasm!







The Montgeon forest is a park and a leisure area in the city of Le Havre where you can find lakes, a tropical greenhouse, wild fauna... And in the heart of this forest, a facility awaits children in an environment as close to nature as possible.

On this large playground, there is a first area for children aged 2 to 6 and a second area for older children with structures built around a tree. Children can play on a 9m high tower with a slide.

Towers, courses, huts, slides, games... A world as pleasant as it is playful awaits you!



















A s part of the redevelopment of Jules Ferry Park, the city of Lorient wanted a custom-made, transparent playground with a strong sense of identity, to fit in with the very natural setting of this wooded area.

The idea was to propose a play structure made of Robinia, installed on a wooden decking, like a raft, in order to keep a coherence between the place and the materials.

The technical challenge was to work with the Robinia tree at a great height: a challenge that was met! The tower rises proudly in the middle of the park's trees and houses a 7m high slide!

This structure is visible from afar and perfectly respects the harmony of the surrounding green spaces. Rope courses, climbing nets, tube tunnels, mechanical shovels and a suspended boat... complete this fun and varied