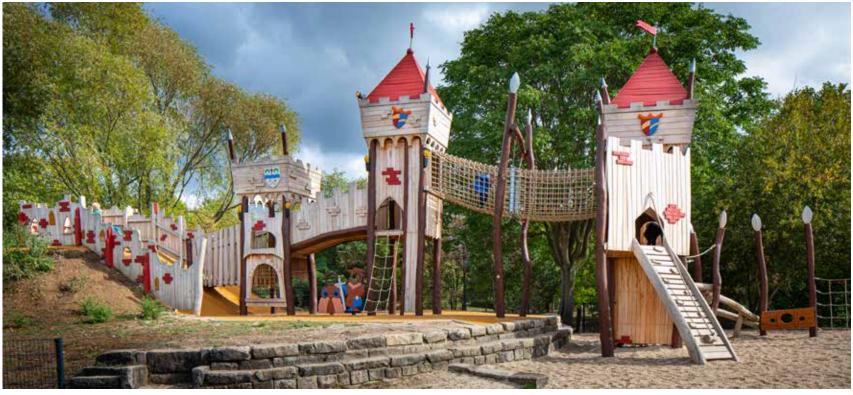

in Mulhouse.

Let yourself be tempted by the double 30-metre zip line. Thrills guaranteed!

















A playground that cleverly hides the slides and turns them into a hiding place. Climbing, sliding and running are on the menu for the children of this neighbourhood.





Design by Atelier 2/3/4





After several years of reflection, the town of Neuilly sur Marne launched this ambitious project to completely rehabilitate the area. Due to its particular characteristics and the significant site relief, the castle theme was put forward and favoured. The challenge was twofold: to propose an ambitious medieval project and to adapt to a particularly complex terrain. A majestic atmosphere and a remarkable place, the union between play equipment and landscape environment is successful!







O ptimising play areas in a limited space was the project carried out by Pro Urba. This indoor play area, clad in Corian®, meets the challenge and offers numerous play activities to children visiting the shopping centre: boosted attractiveness!











This playground offers children a playful but also a sporty course! To dress up the large mound in the park. The descent is more leisurely with the help of our large polyester slide.













The city box was design byed in the context of urban redevelopment. The objective is to enable inhabitants to reappropriate their city and have fun through sport: basketball, handball, football, the field of possibilities is widened!





This playground at the entrance to the shopping centre stands out thanks to its strong design by. A struc