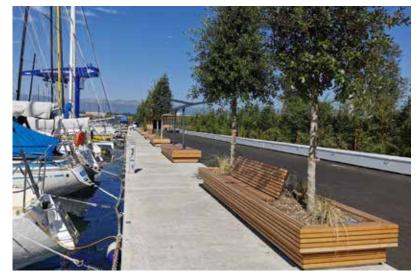

Cherbourg municipality to rehabilitate the old playground of the Château de Ravalet, which no longer met standards. The area had to fit perfectly into its environment and also adapt to the constraints of a site classified as a Historic Monument. The choice was therefore made for a wooden structure made of Robinia.









To attract young and old alike, Pro Urba has redesign byed and decorated the man who is the identity of the FREY group's commercial zones. This structure has been custom-made and offers impressive playful entertainment. Miss Fun and Mister Baby are waiting for the children to have even more fun!

















Two playgrounds with a large wooden structure and stainless steel slides were provided to create a play area for both children and adults.























At the port of Geneva's Nautique, innovative and functional street furniture has been installed in an idyllic environment.

Société Nautique de Genève in the realization of this tailor-made urban furniture project: benches combine steel and larch, other triangular 'beacon' benches in Hi-mac resin and larch have naturally found their place in the framework of this nautical site.

In order to reinforce the presence of fauna and flora, some of these furniture elements also serve as a support for vegetation. Planters and pergolas have been associated with these seats in order to bring a little greenery to this mineral setting, without requiring road works.









n response to a strong demand from the new inhabitants of the Moulon district, Pro Urba created this 800m2 playground to welcome