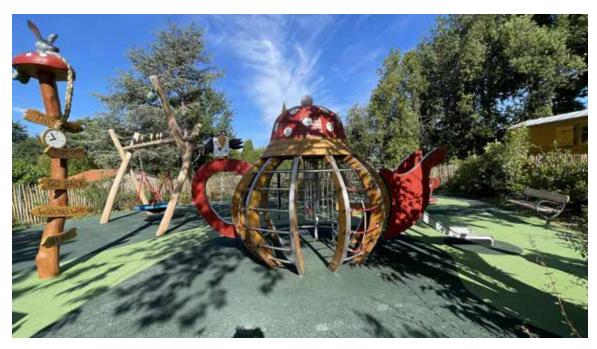

body of a robot is sure to attract families and delight young and old alike!









The creation of a playful, sporty and original space, this playground revitalizes this large 30-hectare park.







To create a unique experience in a shopping centre, nothing is better than a fun and immersive playground! Here children are immersed in a meadow and enjoy slides and other games.





Steel «Active Shopping Resort» Apsys

Design by Agence Base /Monstrum



et's board! There is nothing better than a stop at the pirate ship to enjoy the whole family and to let yourself be carried away into the underwater world.













**S** tep into Alice's garden with this playground inspired by the world of wonders. A work made with Robinia wood, to enjoy these games that seem more real than life!







A fun and sporting playground for all is possible. Pro Urba's aim is to offer intergenerational spaces, a successful mission in Saint-Priest!









This new district of Sevran was developed on the wasteland of a former industrial site. For the creation of a new playground, the red thread chosen was that of the Whale, taking as a symbol one of the most emblematic machines of the former American railway brake factory, Westinghouse, whose installation was reminiscent of the rib cage of this marine mammal.

The whale is made up of standard components and has taken on a life of its own: the central part, made up of 10 arches, serves as a custom-made rib cage. The head is a climbing globe and the tail is a play structure with a slide. The safety floor is reminiscent of a «whale skin» th