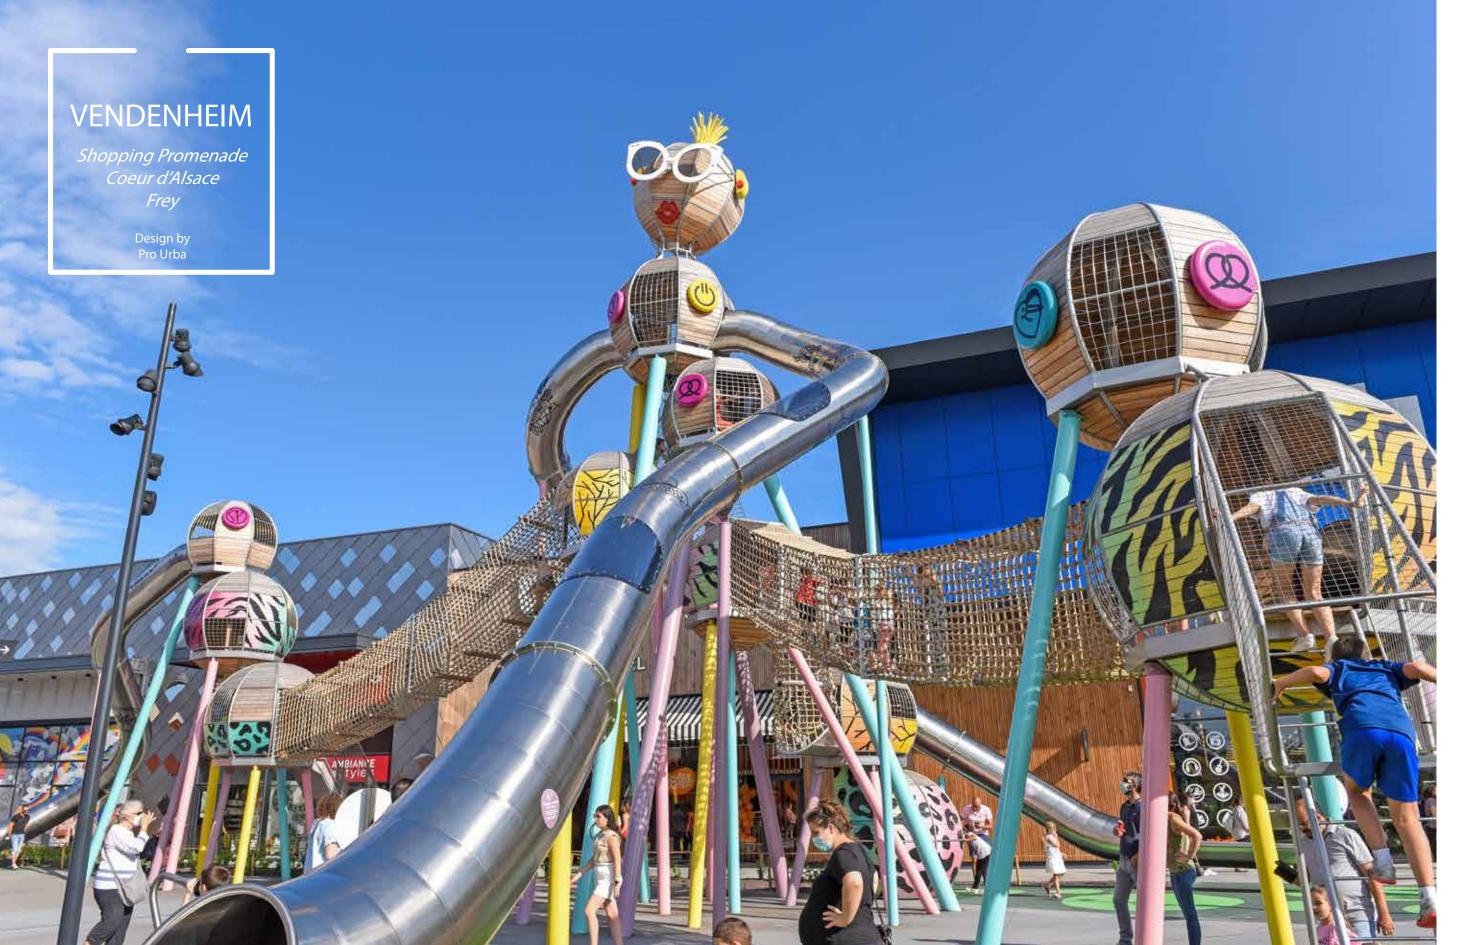

al site. For the creation of a new playground, the red thread chosen was that of the Whale, taking as a symbol one of the most emblematic machines of the former American railway brake factory, Westinghouse, whose installation was reminiscent of the rib cage of this marine mammal.

The whale is made up of standard components and has taken on a life of its own: the central part, made up of 10 arches, serves as a custom-made rib cage. The head is a climbing globe and the tail is a play structure with a slide. The safety floor is reminiscent of a «whale skin» thanks to the speckled EPDM granulates and round patterns. The playground is set up in a transparent manner and surrounded by green areas... A magical place for children.







Westinghouse

Design by Bassinet Turquin Paysage















This 14-metre high Miss Rock is looking towards the entrance, a cap on her head and tattoos on her arms. She is the muse of the shopping centre, bubbly, fun and trendy; she sports an unusual look: leopard and zebra patterns, pins representing local specificities, coloured posts.

Young and old alike are invited to climb the spheres, cross the footbridges, and go on unforgettable slides along the 10m high slides.

And to add an artistic touch, we have brought company Quai 36 in the production and its street artist On/Off.





























This leisure centre has recently been given a makeover with a brand new sports area. This allows young and old to let off steam and play the sports they want in a fun and dynamic way.











Tailor-made design by furniture, a pergola wi